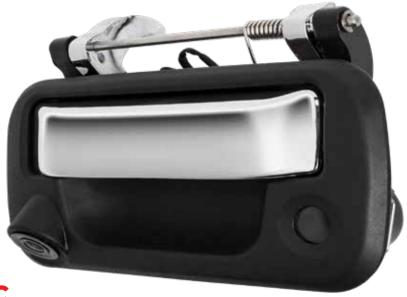

### **PRODUCT OVERVIEW**

Add an unobtrusive, rear-view backup camera that matches your vehicle's factory tailgate with iBeam's new replacement tailgate handle camera.

A 150 degree viewing angle with 0.5 LUX night vision and defeatable parking lines offer added visibility for drivers to see what's behind them. A 1/3 inch CMOS camera provides a sharp, clear picture during the day or night. A 26 foot harness is included to connect the camera to your aftermarket radio (radio not included) for video input.

- Chrome finished handle
- 1/3" CMOS camera
- 150 degree viewing angle
- Replaces the OEM tailgate handle
- 0.5 lux night vision
- Defeatable parking lines
- 26 foot harness included