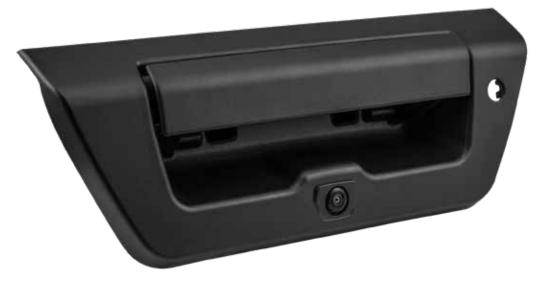

## FACTORY REPLACEMENT TAILGATE HANDLE CAMERA

## TE-FDH IBEAM FORD TAILGATE HANDLE CAMERA

## TE-FDH APPLICATIONS:

• Ford F-150 (2015-2017)

## **PRODUCT OVERVIEW**

Add an unobtrusive, rear-view backup camera that matches your vehicle's factory tailgate with iBeam's new replacement tailgate handle camera.

A 150 degree viewing angle with 0.5 LUX night vision and defeatable parking lines offer added visibility for drivers to see what's behind them. A 1/3 inch CMOS camera provides a sharp, clear picture during the day or night. A 26 foot harness is included to connect the camera to your aftermarket radio (radio not included) for video input.