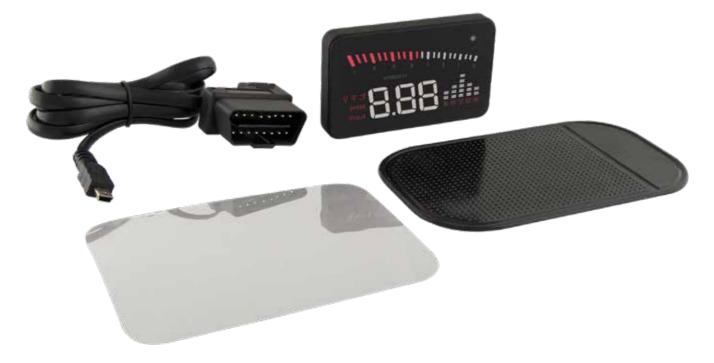

## PRODUCT OVERVIEW

iBeam heads up display installs easily, and is universally applicable to most vehicles on the market. Drivers can conveniently view their speed, engine RPM, battery voltage, and water temperature on the windshield, directly in their line of sight. A 3" multi-color LED display automatically adjusts brightness for day or night. The Heads Up Display is a quick and easy way to decrease the risk of accidents by helping drivers keep their eyes on the road.

- · Designed to reduce driver distraction
- Displays vehicle information on to the windshield so driver can keep eyes on the road
- 3" multi-color LED heads up display
- Automatically adjusts brightness for day or night driving
- Displays speed, engine RPM, battery voltage, and water temperature
- Works with included OBDII connector
- Friction mat included
- Reflective display screen included