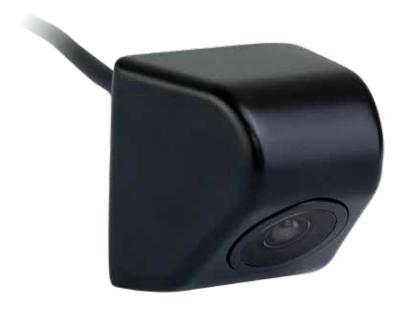

## **PRODUCT OVERVIEW**

iBeam's Above License Plate Backup Camera installs easily above rear license plates to help increase parking accuracy and avoid obstacles when reversing. It is a universal fit for any vehicle. The water resistant and high quality metal housing in gloss black provides a sleek look that will withstand the elements. The 1/4" CMOS camera provides a sharp picture with a 110 degree angle view and 0.6 lux night vision. The camera helps drivers to gauge the trajectory of their car when reversing into tight spaces and improves their awareness of surroundings that would otherwise be unseen. Also available in gloss black (TE-LPGC) or chrome (TE-LPCC).

- · High quality metal housing
- 110 degree viewing angle
- 1/4" CMOS camera
- 0.6 lux night vision
- Water resistant Rated IP67
- Black