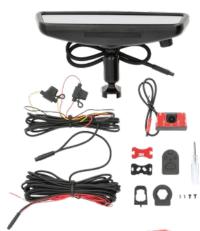

## **PRODUCT OVERVIEW**

Our live view mirror uses cameras to provide you a wide and less obstructed view of other vehicles and objects while you're driving. You can switch between the front and rear camera views and a traditional rear-view mirror at anytime. Unit also has a built-in DVR "dashcam", using a 1080p camera to record the vehicles movement from the front and the rear.

## **Harness Specifications:**

- Harness total length: 25.44ft.
- Into mirror: 2ft.
- To rear camera: 22ft.
- Into rear camera: 1.3ft.
- To power/ground source: 9.5ft.