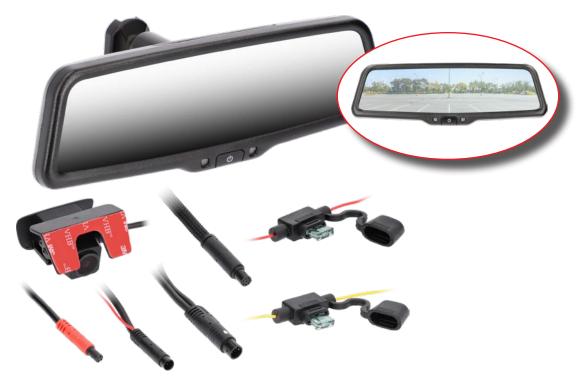

## **PRODUCT OVERVIEW**

Our live view mirror uses cameras to provide you a wide and less obstructed view of other vehicles and objects while you're driving. You can switch between the front and rear camera views and a traditional rear-view mirror at anytime. Unit also has a built-in DVR "dashcam", using a 1080p camera to record the vehicles movement from the front and the rear.

## **Harness Specifications:**

- Harness total length: 25.44ft.
- Into mirror: 2ft.
- To rear camera: 22ft.
- Into rear camera: 1.3ft.
- To power/ground source: 9.5ft.