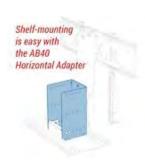

## **Product Description:**

The AB40 Horizontal Adapter serves as a horizontal adapter for the MM340, MM540 and MM700 mounts, providing a 90-degree bridge between their wall plate and the TV mount lifting arm. This allows the wall plate to lay at on a horizontal surface such as a large shelf or inside a recessed alcove.

Another application for the AB40 Horizontal Adapter Bracket is as a pass-through support for the when mounting the MM340, MM540'and MM700 mounts to thin brick facades or simulated stone panels made from foam, neither of which are strong enough to support the weight of a MantelMount.