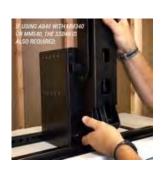

**NOTE:** The AB40 also requires the purchase of the SSB40 Single Stud Adapter (https://www.mantelmount.com/products/ssb40-single-stud-wall-adapter) to provide the correct mounting holes if mounting an MM340 Standard Mount or the MM540 Enhanced Mount to a horizontal surface or stone/brick facade. The MM700 Pro mount attaches directly to the AB40 Horizontal Adapter Bracket and does not require the SSB40 adapter.