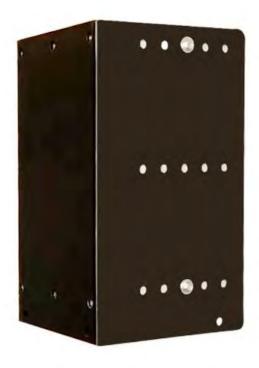

Specifications: Length 310 mm, Front Width 163.5 mm, Side Width 179 mm, Height 2.5 mm, Weight: 5 lbs.

## Features:

- Serves as a horizontal adapter for the MM340, MM540 and MM700 mounts.
- · Also used as a pass-through support on Stone/Brick facades for the MM340, MM540 and MM700 mounts.
- Matte Black Powder Coated to match MantelMount
- Used in conjunction with the SSB40 Adapter for the MM340 or MM540 mounts.
- Includes Adapter Bracket, Adapter Brace, (10) Hex Bolt M8 x 1.25 x 15mm, (10) Lock Nut M8 x 1.25mm.