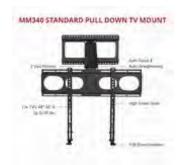

## Features:

- Pull Down Handles
- Cable Management
- · Adjustable Stops
- Auto-Straightening
- 29" Vertical Travel Distance
- 30 Degree Swivel in Each Direction
- · UL Tested and Listed for Safety
- RB100 1.8" Flush-To-Wall Recess Box accessory available (to recess the MM340 requires purchasing both the RB100 (https://www.mantelmount.com/products/mantelmount-rb100-recess-box) Recess Box and SSB40 (https://www.mantelmount.com/products/ssb40-single-stud-wall-adapter) Adapter to have the necessary bolt pattern configuration.)