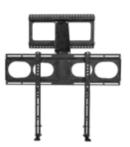

## MTL MM340 Standard Pull Down TV Mount

## Features:

- Pull Down Handles
- Cable Management
- · Adjustable Stops
- Auto-Straightening
- 29" Vertical Travel Distance
- 30 Degree Swivel in Each Direction
- · UL Tested and Listed for Safety
- RB100 1.8" Flush-To-Wall Recess Box accessory available (to recess the MM340 requires purchasing both the RB100 (https://www.mantelmount.com/products/mantelmount-rb100-recess-box) Recess Box and SSB40 (https://www.mantelmount.com/products/ssb40-single-stud-wall-adapter) Adapter to have the necessary bolt pattern configuration.)