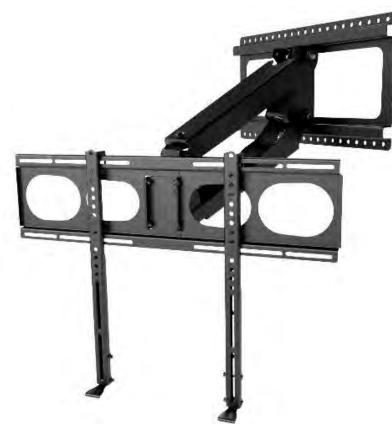

## MTL MM340 Standard Pull Down TV Mount

## Features:

- Pull Down Handles
- Cable Management
- · Adjustable Stops
- Auto-Straightening
- 29" Vertical Travel Distance
- 30 Degree Swivel in Each Direction
- · UL Tested and Listed for Safety
- RB100 1.8" Flush-To-Wall Recess Box accessory available (to recess the MM340 requires purchasing both the RB100 (https://www.mantelmount.com/products/mantelmount-rb100-recess-box) Recess Box and SSB40 (https://www.mantelmount.com/products/ssb40-single-stud-wall-adapter) Adapter to have the necessary bolt pattern configuration.)