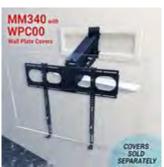

**NOTE:** Wall Plate Covers (wpc00-wall-plate-covers) and a Sound Bar Adapter (sound-bar-adapter-xl) are available as add-on accessories!