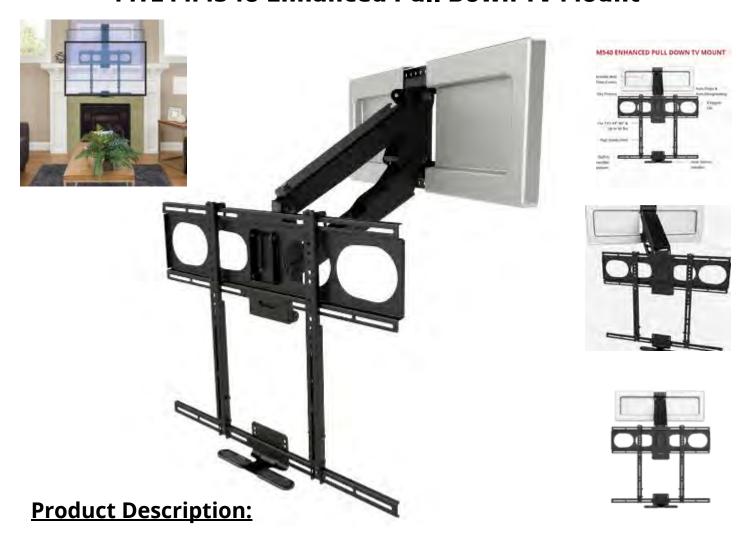

## MTL MM540 Enhanced Pull Down TV Mount

The MM540 Enhanced Mount gives you true safety, complete functionality, the incomparable MantelMount® engineering & craftsmanship, PLUS the premium features...all in one Pull Down TV Mount!

Specifications: TV Weight Capacity-20 to 90 lbs. TV Size Minimum- 44"-80". VESA Compatibility-Up to 725mm x 550mm.

## Features:

- · Built-in Sound Bar Attachment
- · Heat Sensing Pull Down Handles
- · Paintable Wall Covers
- Adjustable Stops & Auto-Straightening
- 29" Vertical Travel Distance
- · 35 Degree Swivel Each way or 60 Degree One Way
- 8 Degree Adjustable Tilt
- UL Tested and Listed for Safety
- RB100 1.8" Flush-To Wall Recess Box accessory available (to recess the MM540 requires purchasing the RB100 Recess Box and the SSB40