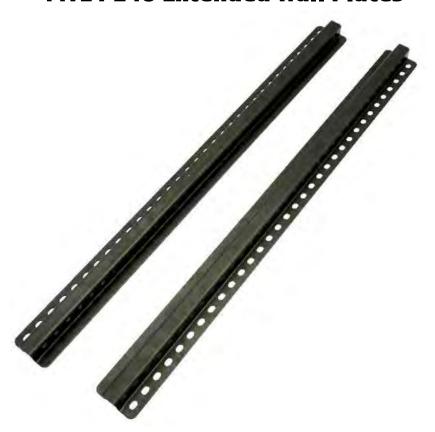

## **MTL PE40 Extended Wall Plates**

## **Product Description:**

The MantelMount PE40 Extended Wall Plates are a direct replacement for installations in which the wall studs are more than 16 inches apart. Our MM340 Standard Mount and MM540 Enhanced Mounts have wall plates designed for standard 16 inch on-center studs. However, sometimes the studs in the wall are further apart. The PE40 Extended Wall Plates attach to the lifting arm the same way the standard wall plate does, but they can reach studs that are up to 32 inches apart. The wall covers included with the MM540 will still attach to these extended wall plates. (For Models MM340 and MM540)

## Features:

- Compatible with MM340 and MM540
- Reaches studs up to 32 inches apart.
- Fit under paintable wall covers
- · Screws into vertical studs with lag bolts
- Matte Black Powder Coated to Match MantelMount
- Dimensions: Length 863.6 mm, Width 72 mm, Height 2.5 mm