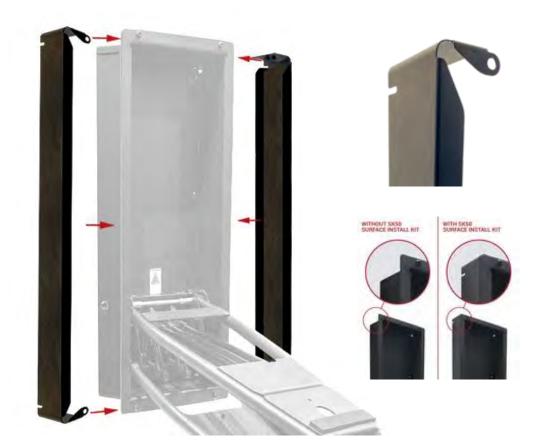

## **Product Description:**

The SK50 Surface Install Kit offers a more aesthetically pleasing appearance when your installation requires mounting an MM750 onto a wall instead of recessing within the wall. The SK50 Kit includes two (2) vanity panels that frame in the flanges for a flush, designer appearance.

## Features:

- For a more aesthetically pleasing MM750 Pro Mount surface installation
- (2) 1mm steel panels
- · Black matte powder coating
- Attaches to the MM750 with included (4) 8mm screws and (4) 8mm nuts
- Panel Width 3.5", Panel Height 3.1", Panel Depth 2.25"