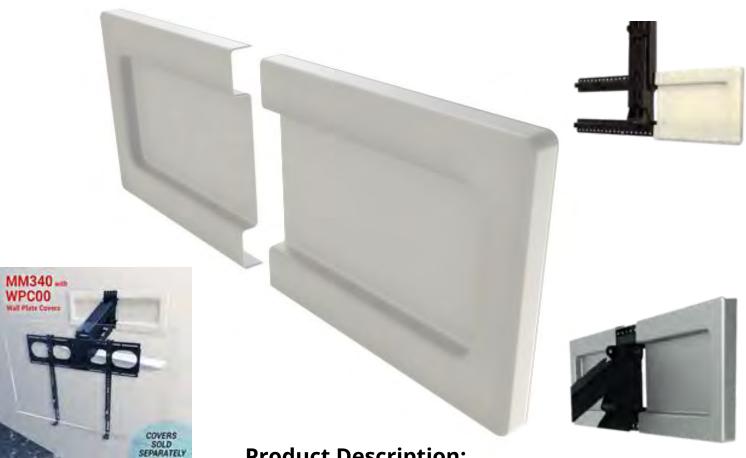

## **MTL WPCOO Wall Plate Covers**

## **Product Description:**

Used in conjunction with the MM340 Standard Mount, these MantelMount paintable covers hide the wall surface mounting hardware associated with the mounts wall plates.

## Features:

- (2) hard covers paintable to match your wall color
- Adjustable to accommodate a wall plate mounted off center
- Easily cut to run wiring through
- Dimensions: 34"W x 12"H

**Note:** Two covers are included with all MM540 Enhanced Mount and MM700 Pro Mount orders. Covers are not included with the MM340 Standard Mount. Order this SKU as an add-on accessory for your MM340 mount or as a replacement for your included MM540 covers. (these do not the MM700). Also be aware these covers only conceal the wall plate, not the mount arm.