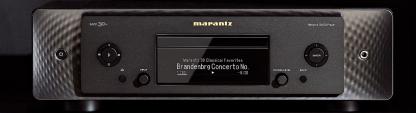

### marantz

# SACD 30n

#### Networked SACD / CD player with HEOS® Built-in

A master-tuned, elegantly designed SACD / CD player with integrated digital sources. Includes Marantz Musical Mastering processing and a very low-noise, crystal-clear pre-amplifier. The SACD 30n supports a wide variety of high-resolution files and streaming services. Pairs with the MODEL 30 integrated amplifier. Your music always sounds better on a Marantz.