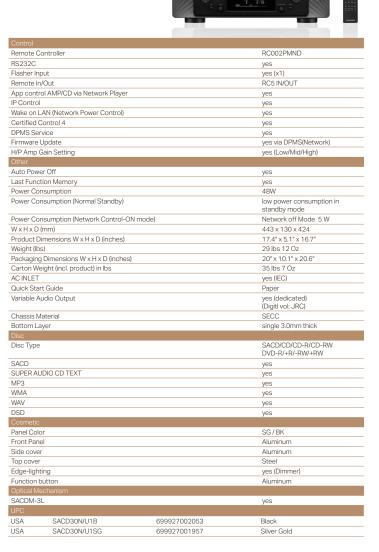

## SACD 30n Technical Specifications

| Network<br>Engine             |                                                            | HEOS                                                                                                                                                                                                                                        |
|-------------------------------|------------------------------------------------------------|---------------------------------------------------------------------------------------------------------------------------------------------------------------------------------------------------------------------------------------------|
| -                             | aia filo atroamina                                         | WMA / MP3 / AAC                                                                                                                                                                                                                             |
| Computer music file streaming |                                                            | WMA / MP3 / AAC<br>WAV192/24 / FLAC 192/24<br>ALAC 192/24<br>DSD 2.8/5.6                                                                                                                                                                    |
| DLNA                          | Version                                                    | (compatibility)                                                                                                                                                                                                                             |
|                               | DMP (Digital Media Player)<br>DMR (Digital Media Renderer) | (compatibility)<br>(compatibility)                                                                                                                                                                                                          |
| Gapless Playb                 | ack (Music Server, USB A)                                  | yes                                                                                                                                                                                                                                         |
| Internet Radio (TuneIn)       |                                                            | (FLAC, WAV, ALAC, DSD)<br>ves                                                                                                                                                                                                               |
| AirPlay                       |                                                            | yes (2)                                                                                                                                                                                                                                     |
| Cloud Music S                 | iervice                                                    | Spotify Connect(except CN),<br>Amazon Prime(except CN),<br>Deezer Premium+(EU, NA),<br>iHeart Radio(NA),<br>Napster(EU, NA), Pandora(NA),<br>Sirius/M(NA),<br>Sound Cloud(All), Tidal(EU,NA),<br>Mood Mix(EU, NA),<br>AWA(JP), QQ music(CN) |
| Wi-Fi                         | WPS (Wi-Fi Protected Setup)<br>WMM                         | yes 2.4GHz(11b/g/n), 5GHz(11a/n<br>PBC only<br>yes                                                                                                                                                                                          |
|                               | OFF mode                                                   | yes                                                                                                                                                                                                                                         |
| Bluetooth                     | OFF mode                                                   | yes (SBC.AAC)<br>yes                                                                                                                                                                                                                        |
| USB                           |                                                            | yes                                                                                                                                                                                                                                         |
| USB-B Input                   | USB-DAC                                                    | 1 (PCM:Up to 384kHz/32bit,                                                                                                                                                                                                                  |
| 000-011/000                   | Asynchronous mode                                          | T (PCM:0p to 384kHz/32bit,<br>DSD:0p to 11.2MHz)<br>yes                                                                                                                                                                                     |
|                               | Isolator                                                   | yes (and digital inputs)                                                                                                                                                                                                                    |
| USB-A Input                   | USB Mass Storage Audio Music File                          | (at Rear) WMA / MP3 / AAC /<br>WAV192/24 / FLAC 192/24 /<br>ALAC 96/24 / DSD 2.8/5.6                                                                                                                                                        |
|                               | Support format                                             | FAT 16/32, NTFS                                                                                                                                                                                                                             |
| Audio                         |                                                            |                                                                                                                                                                                                                                             |
| Audio Circuit                 |                                                            | HDAM                                                                                                                                                                                                                                        |
| D/A Converter                 |                                                            | MMM Conversion                                                                                                                                                                                                                              |
| Power Transformer             |                                                            | Toroidal                                                                                                                                                                                                                                    |
| Dither                        |                                                            | Not selectable                                                                                                                                                                                                                              |
| Noise Shaper                  |                                                            | Not selectable                                                                                                                                                                                                                              |
| Digital Filter                |                                                            | MMM-Stream (Filter 1, 2)                                                                                                                                                                                                                    |
| Jitter Reducer                |                                                            | yes (FLAC, WAV, ALAC, DSD)                                                                                                                                                                                                                  |
| Dual Clock (fo                | r 44.1/48kHz)                                              | yes                                                                                                                                                                                                                                         |
| Headphone Amp                 |                                                            | HDAM-SA2<br>Full discrete headphone amp<br>circuit, Gain setting (Low/Mid/<br>High), Auto detected plug on/off<br>and turn on/off HP AMP                                                                                                    |
| Terminal                      |                                                            |                                                                                                                                                                                                                                             |
| Audio Digital IN<br>COAX IN   |                                                            | 1                                                                                                                                                                                                                                           |
| And Distant                   | OPTICAL IN                                                 | 2                                                                                                                                                                                                                                           |
| Audio Digital (               | OUT<br>COAX OUT<br>OPTICAL OUT                             | 1 (on/off switchable)<br>1 (on/off switchable)                                                                                                                                                                                              |
| Analog Audio                  |                                                            | 1 L/R independent, gold plated                                                                                                                                                                                                              |
| USB                           | USB-A IN<br>USB-B IN                                       | high grade brass terminals<br>Rear x 1<br>Rear x 1                                                                                                                                                                                          |
| Ethernet                      | 555 5 IN                                                   | yes                                                                                                                                                                                                                                         |
| Wi-Fi antenna                 |                                                            | yes<br>yes (removable rod antenna)                                                                                                                                                                                                          |
| Headphone                     |                                                            | yes (06.3 x1)                                                                                                                                                                                                                               |
| UI                            |                                                            | yes (#0.0 x1)                                                                                                                                                                                                                               |
| Remote APP                    |                                                            | HEOS app                                                                                                                                                                                                                                    |
| Display                       |                                                            | OLED 3-line display                                                                                                                                                                                                                         |
|                               |                                                            | (Dimmer 4-levels)                                                                                                                                                                                                                           |
| Language                      |                                                            | (EU9:EN/DE/FR/IT/NL/ES/SE/<br>PL/RU, JP:JP/EN, NA:EN/FR/ES,<br>CN:CN/EN)                                                                                                                                                                    |