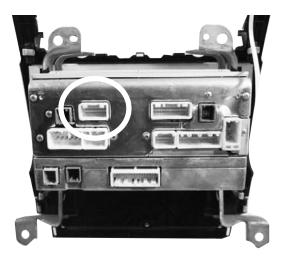

### Installation

- 1. Dis-assemble dash and remove the radio.
- 2. Unplug 16 pin plug shown in pictures below. Install the T-harness as shown.
- 3. The harness will provide 6 volt power output, if you are using a camera that is NOT capable of being powered by 6 volts, you must find your own source of 12 volt ACC power.
- 4. Camera must have power before the vehicle is placed into reverse, so using the reverse lamp power source is not an option.
- 5. No reverse trigger is needed, as long as the camera has power when the vehicle is placed into reverse, the radio will automatically switch to the reverse camera image.

#### **Radio Connector**