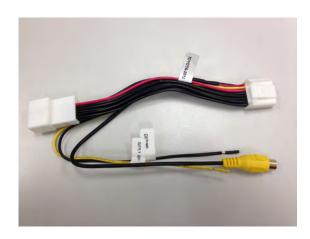

### Installation

- 1. Dis-assemble dash and remove the radio.
- 2. Unplug 16 pin plug shown in pictures below. Install the T-harness as shown.
- 3. The harness will provide 6 volt power output, if you are using a camera that is NOT capable of being powered by 6 volts, you must find your own source of 12 volt ACC power.
- 4. Camera must have power before the vehicle is placed into reverse, so using the reverse lamp power source is not an option.
- 5. No reverse trigger is needed, as long as the camera has power when the vehicle is placed into reverse, the radio will automatically switch to the reverse camera image.

#### **T-Harness**