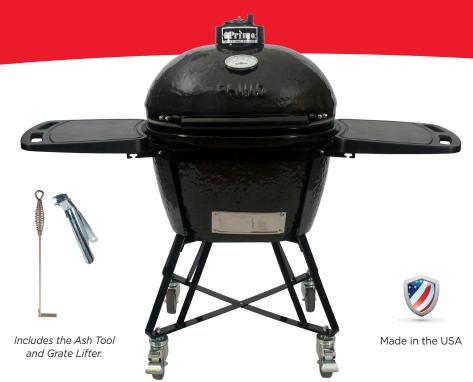

## All-In-One Features

**Durable Side Shelves** 

Fold-Down Side Shelves

Powder Coated Hardware

Locking Front Casters

The **Primo Oval LG 300 All-In-One** is perfect for grilling, baking, roasting or smoking "large" amounts of food. A great choice when you want to cook for two or up to 10 people. Add the optional Extension Racks to cook for up to 20 guests.

The fully-assembled grill features premium grade ceramics, powder coated hardware, a cast iron top vent, an easy-to-read thermometer, porcelain coated reversible cooking grates and a stainless steel draft door. Every Primo is built for years of use and enjoyment.

## What Comes in the Box?

Includes: grill, cradle, side shelves, ash tool and grate lifter.

| Specifications                                                    |             |                      |  |
|-------------------------------------------------------------------|-------------|----------------------|--|
| Grill Weight                                                      | 250 lbs.    | 113.40kg             |  |
| Cooking Area                                                      | 300 sq.in.  | 1,935cm <sup>2</sup> |  |
| Optional Rack System                                              | 195 sq.in.  | 1,258cm <sup>2</sup> |  |
| Total Cooking Area                                                | 495 sq.in.  | 3,193cm <sup>2</sup> |  |
| Cooking Grid                                                      | 15" x 22"   | 38cm x 56cm          |  |
| Temperature Range                                                 | 150°-850°F+ | 66°C-454°C+          |  |
| Warranty: Limited Lifetime Plus 20-Year Guarantee on the Ceramics |             |                      |  |