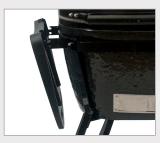

## All-In-One Features

**Durable Side Shelves** 

Fold-Down Side Shelves

Powder Coated Hardware

Locking Front Casters

The **Primo Oval LG 300 All-In-One** is perfect for grilling, baking, roasting or smoking "large" amounts of food. A great choice when you want to cook for two or up to 10 people. Add the optional Extension Racks to cook for up to 20 guests.