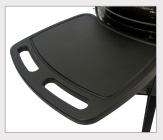

## All-In-One Features

**Durable Side Shelves** 

Fold-Down Side Shelves

Powder Coated Hardware

Locking Front Casters

The **Primo Oval LG 300 All-In-One** is perfect for grilling, baking, roasting or smoking "large" amounts of food. A great choice when you want to cook for two or up to 10 people. Add the optional Extension Racks to cook for up to 20 guests.