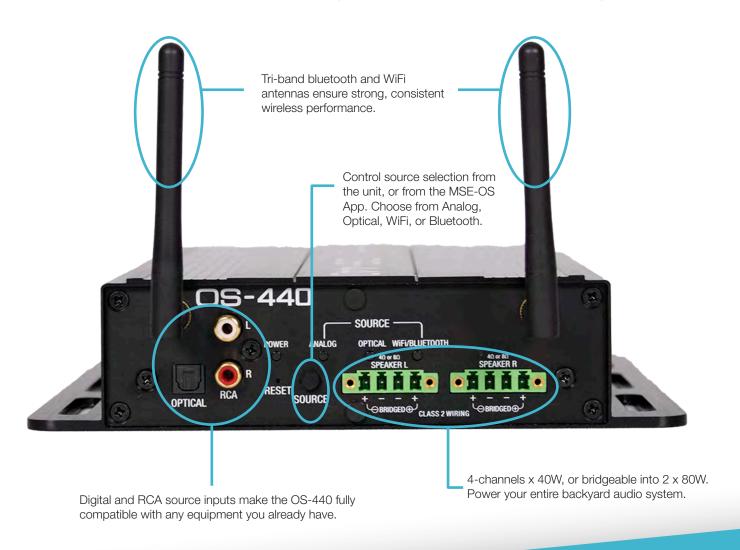

On-board Bluetooth functionality and a closed, stand alone WiFi direct mode round out the wireless connectivity options of the OS-440. Hard-wiring sources are also an option with analog and digital inputs, allowing the OS-440 to interface with any system or source already in the home.

**Power** 4 x 40 watts <1% THD @ 4 ohm

Bridgeable to 2 x 80 watts <1% THD @ 8 ohm

**EQ** Bass/Treble

100V/70V No

Overall Response 20 Hz - 20 kHz

**Dimensions** 1.75" H x 8" W x 9.75" L

Signal to Noise Ratio 82 dB

Gain 29.5 dB

Inputs Optical, RCA, Bluetooth, Wifi

Input Impedance 12K ohms

Reg Approval CE, ETL, RoHS

Operating Temp -20°F to 150°F