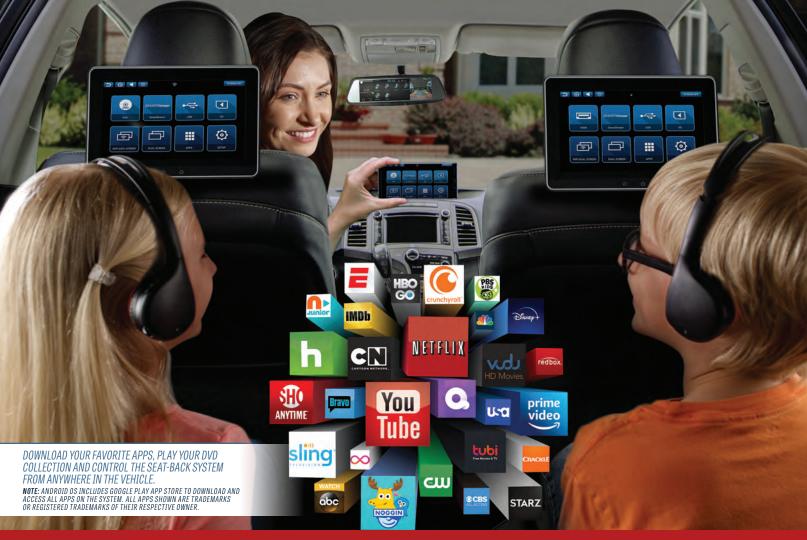

## **ROSSBA2** DUAL 10.1" SEAT-BACK ENTERTAINMENT SYSTEM DUAL ANDROID, DVD, HDMI, SD, USB, AND TOUCH SCREEN INTERFACE

- 10.1" Digital LCD Display (1024 x 600)
- Capacitive Multi-Touch Panel
- Android 8.0+ Operating System
- Quad Core Process 8GB RAM
- 16GB Built-in Memory to Download Off-Line Content from Apps such as Netflix and Prime Video
- Intuitive User Interface
- WIFI: 802.11 1/b/n/g Dual Band (Hot Spot Required)
- VoxxLink Full System Remote Control and System Monitoring via Android & Apple Smartphones (Free App)

- Built-In Access to your Favorite Apps
- Google Play Store
- USB Input for Digital Media Playback and Smart **Device Charging**
- Built-in DVD Player
- HDMI Input to Connect an External Game System and Connect Smart Devices such as Smartphones and Smart TV Sticks (Amazon, Roku & Chromecast)
- Hi-Def Dual Screen Mirroring
- Micro SD Input

- Built-in Voltage Stabilizer for Vehicles with Fuel Saver (Start/Stop) Feature
- 100 Channel FM Modulator (Transmits Audio Through the Vehicle Sound System)
- (2) Dual Channel Wireless Headphones Included
- Universal Mounting Bracket (Does not Interfere with Factory Headrest Movement)
- Specialty Mounting Brackets Available as Optional Accessories (see application guide)