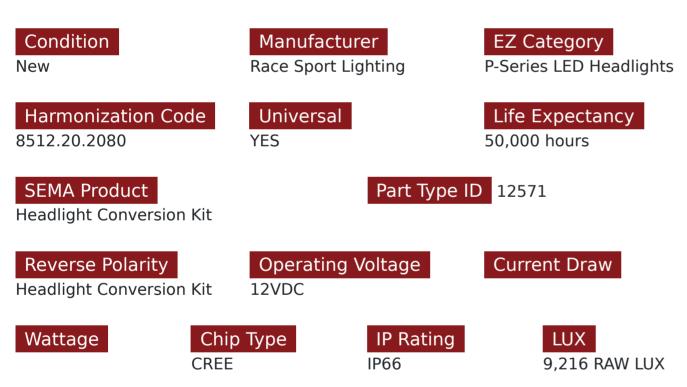

### Product Information

The P-Series Projector designed LED kit is the perfect solution for newer vehicles using projector lenses for Low and High beams. Replace the insufficient and unsafe OEM halogen incandescent bulbs and replace with a higher power premium solution that will allow you to see better at night and further down the road or trails. Unlike, all other LED headlight options in the marketplace, the P-Series from Race Sport is designed to give a 100% perfect beam pattern in the projector and down the road or trails. No lines, no glare, no hassle, no disappointment. And our kits come packaged with optional Plug-n-Play canbus decoders for complex canbus enabled vehicles that may require it. You will never need another solution for the installation. No Spray, No Shadows, No Diode overheating, no more Projector worries with LED technology upgrades. Kit contents = (2) P-Series Bulbs + (2) Canbus decoders Voltage = DC 9V-32V Beam Angle: = 360° TRUE Rated

Lumen (Im) = 4,750 Im/bulb or 9,500 Im/kit (Raw Lu

Prop 65 WARNING: This product can expose you to chemicals, which are known to the State of California to cause cancer and birth defects or other reproductive harm. For more information go to www.P65Warnings.ca.gov