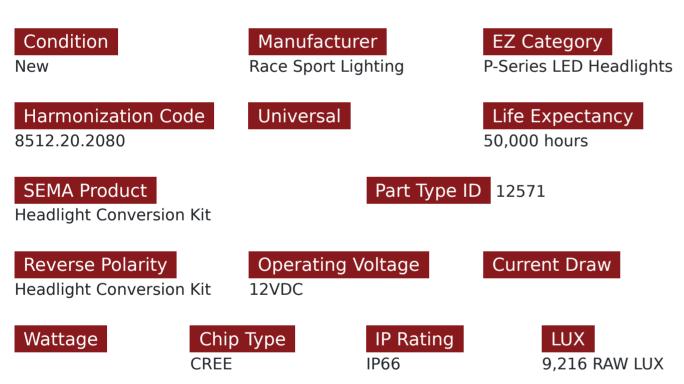

#### Product Information

The P-Series Projector designed LED kit is the perfect solution for newer vehicles using projector lenses for Low and High beams. Replace the insufficient and unsafe OEM halogen incandescent bulbs and replace with a higher power premium solution that will allow you to see better at night and further down the road or trails. Unlike, all other LED headlight options in the marketplace, the P-Series from Race Sport is designed to give a 100% perfect beam pattern in the projector and down the road or trails. No lines, no glare, no hassle, no disappointment. And our kits come packaged with optional Plug-n-Play canbus decoders for complex canbus enabled vehicles that may require it. You will never need another solution for the installation. No Spray, No Shadows, No Diode overheating, no more Projector worries with LED technology upgrades. Kit contents = (2) P-Series Bulbs + (2) Canbus decoders Voltage = DC 9V-32V Beam Angle: = 360° TRUE Rated

Lumen (Im) = 4,750 Im/bulb or 9,500 Im/kit (Raw Lu

Prop 65 WARNING: This product can expose you to chemicals, which are known to the State of California to cause cancer and birth defects or other reproductive harm. For more information go to www.P65Warnings.ca.gov