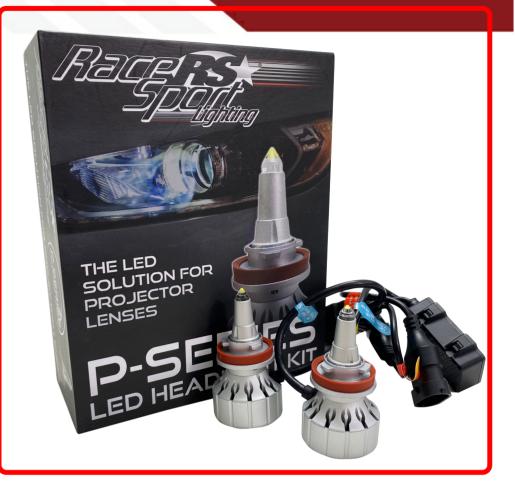

## SKU # 1007528

Part # 1007528 <u>Description</u> 9006 P-Series Projector Perfect Beam 60-Watt LED Headlight Upgrades - True 360 Degree Down Road Pattern

#### Product Information

The P-Series Projector designed LED kit is the perfect solution for newer vehicles using projector lenses for Low and High beams. Replace the insufficient and unsafe OEM halogen incandescent bulbs and replace with a higher power premium solution that will allow you to see better at night and further down the road or trails. Unlike, all other LED headlight options in the marketplace, the P-Series from Race Sport is designed to give a 100% perfect beam pattern in the projector and down the road or trails. No lines, no glare, no hassle, no disappointment. And our kits come packaged with optional Plug-n-Play canbus decoders for complex canbus enabled vehicles that may require it. You will never need another solution for the installation. No Spray, No Shadows, No Diode overheating, no more Projector worries with LED technology upgrades. Kit contents = (2) P-Series Bulbs + (2) Canbus decoders Voltage = DC 9V-32V Beam Angle: = 360° TRUE Rated