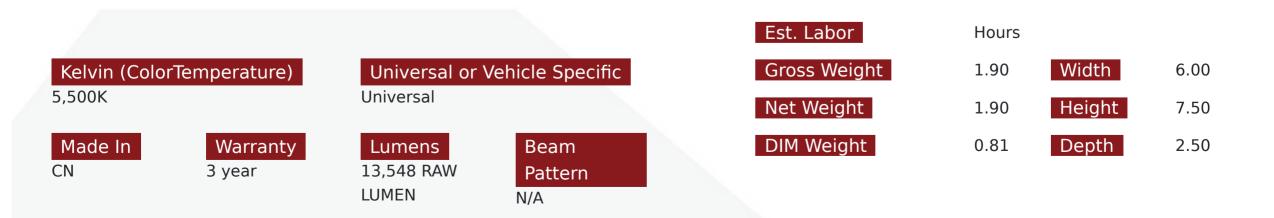

#### Product Information

The P-Series Projector designed LED kit is the perfect solution for newer vehicles using projector lenses for Low and High beams. Replace the insufficient and unsafe OEM halogen incandescent bulbs and replace with a higher power premium solution that will allow you to see better at night and further down the road or trails. Unlike, all other LED headlight options in the marketplace, the P-Series from Race Sport is designed to give a 100% perfect beam pattern in the projector and down the road or trails. No lines, no glare, no hassle, no disappointment. And our kits come packaged with optional Plug-n-Play canbus decoders for complex canbus enabled vehicles that may require it. You will never need another solution for the installation. No Spray, No Shadows, No Diode overheating, no more Projector worries with LED technology upgrades. Kit contents = (2) P-Series Bulbs + (2) Canbus decoders Voltage = DC 9V-32V Beam Angle: = 360° TRUE Rated

Lumen (Im) = 4,750 Im/bulb or 9,500 Im/kit (Raw Lu

Prop 65 WARNING: This product can expose you to chemicals, which are known to the State of California to cause cancer and birth defects or other reproductive harm. For more information go to www.P65Warnings.ca.gov