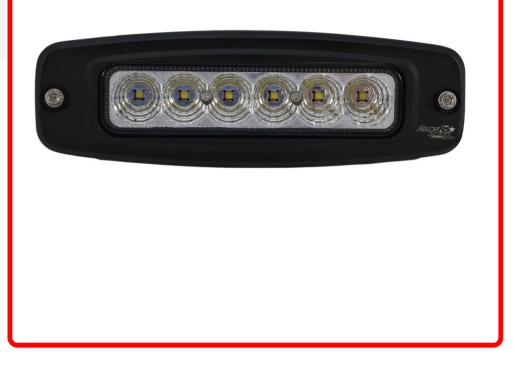

## Product Information

This amazing oval oblong designed flush mount auxiliary light has an outstanding Flood beam pattern and is a great solution for a sleek fitment or design. The 5.5 inch LED light lens is recessed and sealed within a 7.25 inch flush mount flange and can be mounted inside the cut out in which the heat sink of the light is behind the surface and only the lens of the light shows above the surface. If this solution is what fits the bill, look no further. Specifications: -1500 lm Raw Lumens -2800 lx MAX LUX @ 1' -Heavy Duty design -Black Powder Coated -Die Cast Aluminum Housing -Polycarbonate Lens -Oval Oblong Design - 7.28 inches wide x 2.37 inches height (Lens length with LED's is 5.5 inches wide) -9-32VDC Input -18 Watts -.82A Current Draw -IP67 Water and Dust Resistant and lab tested -2-hole Screw Mounting -Chrome Reflective Lens area -2-Wire Power Cable (Power and Ground) NOTE - Surface Cut-out for heat sink must at least