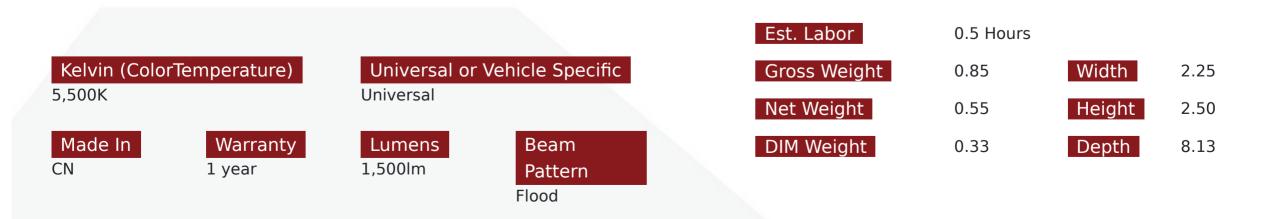

## Product Information

This amazing oval oblong designed flush mount auxiliary light has an outstanding Flood beam pattern and is a great solution for a sleek fitment or design. The 5.5 inch LED light lens is recessed and sealed within a 7.25 inch flush mount flange and can be mounted inside the cut out in which the heat sink of the light is behind the surface and only the lens of the light shows above the surface. If this solution is what fits the bill, look no further. Specifications: -1500 lm Raw Lumens -2800 lx MAX LUX @ 1' -Heavy Duty design -Black Powder Coated -Die Cast Aluminum Housing -Polycarbonate Lens -Oval Oblong Design - 7.28 inches wide x 2.37 inches height (Lens length with LED's is 5.5 inches wide) -9-32VDC Input -18 Watts -.82A Current Draw -IP67 Water and Dust Resistant and lab tested -2-hole Screw Mounting -Chrome Reflective Lens area -2-Wire Power Cable (Power and Ground) NOTE - Surface Cut-out for heat sink must at least

be 6.25 inches x 1.75 inches rectangle

Prop 65 WARNING: This product can expose you to chemicals, which are known to the State of California to cause cancer and birth defects or other reproductive harm. For more information go to www.P65Warnings.ca.gov