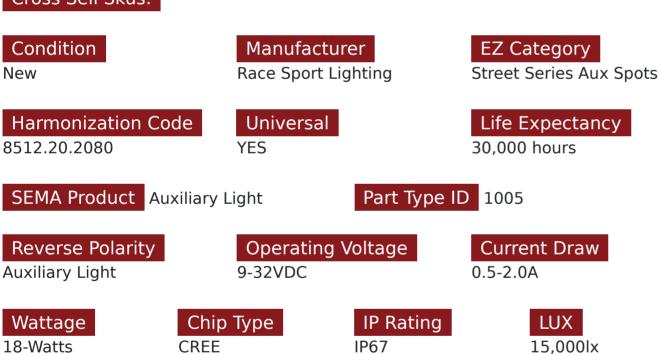

## SKU # 5LEDMINI

Part # 1007664Description7.5 inch Oval Flush Mount Mini LED Flood Beam Auxiliary Light 10-30VDC

Sub-Categories Street Series Spot Lights & Accessories

UPC 810077231661

Related Skus: RS7TEMPFM-F

## Product Information

This amazing oval oblong designed flush mount auxiliary light has an outstanding Flood beam pattern and is a great solution for a sleek fitment or design. The 5.5 inch LED light lens is recessed and sealed within a 7.25 inch flush mount flange and can be mounted inside the cut out in which the heat sink of the light is behind the surface and only the lens of the light shows above the surface. If this solution is what fits the bill, look no further. Specifications: -1500 lm Raw Lumens -2800 lx MAX LUX @ 1' -Heavy Duty design -Black Powder Coated -Die Cast Aluminum Housing -Polycarbonate Lens -Oval Oblong Design - 7.28 inches wide x 2.37 inches height (Lens length with LED's is 5.5 inches wide) -9-32VDC Input -18 Watts -.82A Current Draw -IP67 Water and Dust Resistant and lab tested -2-hole Screw Mounting -Chrome Reflective Lens area -2-Wire Power Cable (Power and Ground) NOTE - Surface Cut-out for heat sink must at least

be 6.25 inches x 1.75 inches rectangle

Prop 65 WARNING: This product can expose you to chemicals, which are known to the State of California to cause cancer and birth defects or other reproductive harm. For more information go to www.P65Warnings.ca.gov