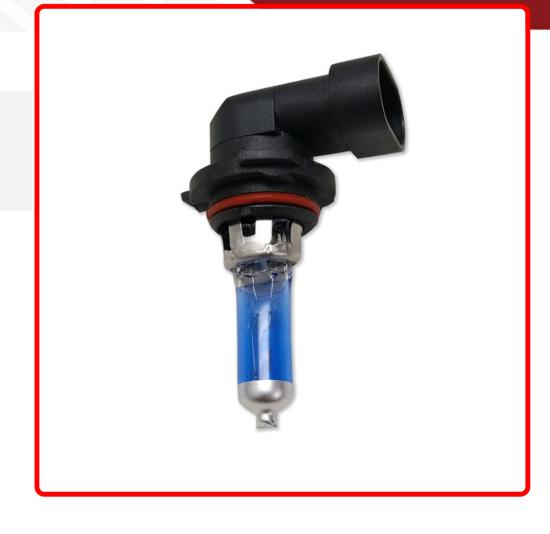

## SKU # 9006-OEMH

Part # 1007413

**Description** 

12V 55W 9006 HB4 OEM Pure White Halogen Car Driving Headlight Fog Light Bulb (Each)

Categories

Sub-Categories

UPC 810077230039

Unit of Measure EA