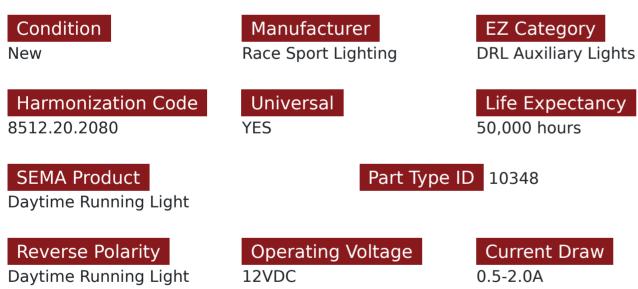

## SKU # HOODKIT2

#### Part # 1007752

<u>Description</u> LED Knight Rider Scanning Hood Brow DRL Flex Cool White Kit for Cars and Jeeps Race Sport Lighting

#### Sub-Categories

Audi Eyebrow Style DRLs, Plasma Style DRLs, DRL Daytime Running Lights, Versa Sport Glow Rods

UPC 810077232309

Unit of Measure Kit

Related Skus:

HOODKIT1

Wattage

10-Watts

Cross Sell Skus:

AKIT18,RSUKIT-C,RS-DRL-PROF,RS-DRL-SLIM

**IP** Rating

**IP67** 

Chip Type

LED