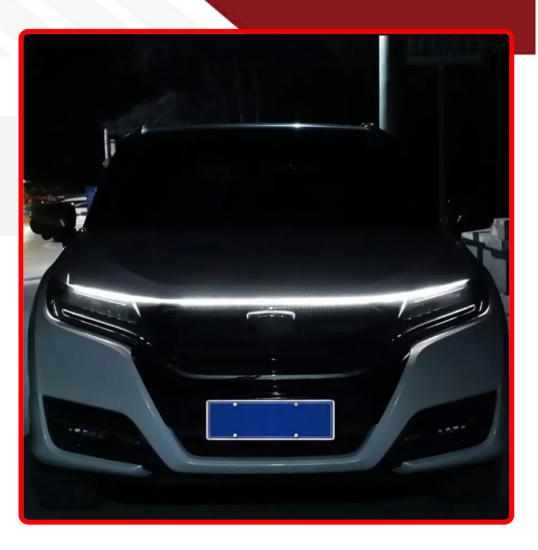

### Product Information

Introducing the Amazing New LED Knight Rider Scanning Hood Brow DRL Flex Kit in Cool White for Cars and compact SUV's, the ultimate upgrade for Cars and compact SUV's enthusiasts looking to add a touch of futuristic style to the front of their ride. This Hood Brow kit is perfect for those who want to make a statement on the road and turn heads wherever they go. The LED Knight Rider Scanning Hood Brow DRL Flex Kit is an innovative lighting solution that offers unparalleled style and functionality. With its sleek design and cool white LEDs, this kit will give your Cars and compact SUV's a modern and sophisticated look that is sure to impress. The start up knight rider scanning motion of the lights creates a mesmerizing effect that is sure to grab the attention of anyone who sees it when you start up the vehicle. This 4 foot 4 inch Multifunctional kit is easy to install and universally fits most Cars and compact SUV's. It