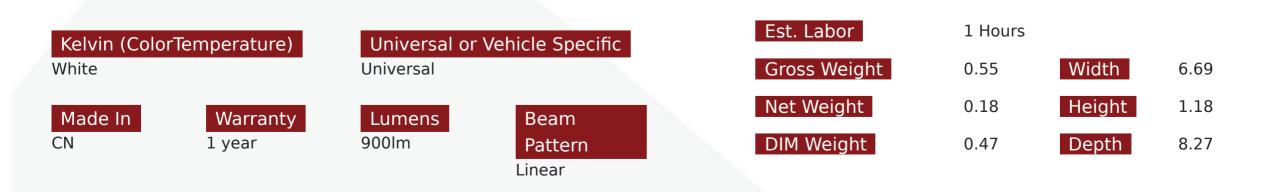

#### Sub-Categories

Audi Eyebrow Style DRLs, Plasma Style DRLs, DRL Daytime Running Lights, Versa Sport Glow Rods

UPC 810077232309

Unit of Measure Kit

Related Skus:

HOODKIT1

Wattage

10-Watts

Cross Sell Skus:

AKIT18,RSUKIT-C,RS-DRL-PROF,RS-DRL-SLIM

**IP** Rating

**IP67** 

Chip Type

LED

comes with everything you need to get started, including a flexib

LUX

900lx

Prop 65 WARNING: This product can expose you to chemicals, which are known to the State of California to cause cancer and birth defects or other reproductive harm. For more information go to www.P65Warnings.ca.gov