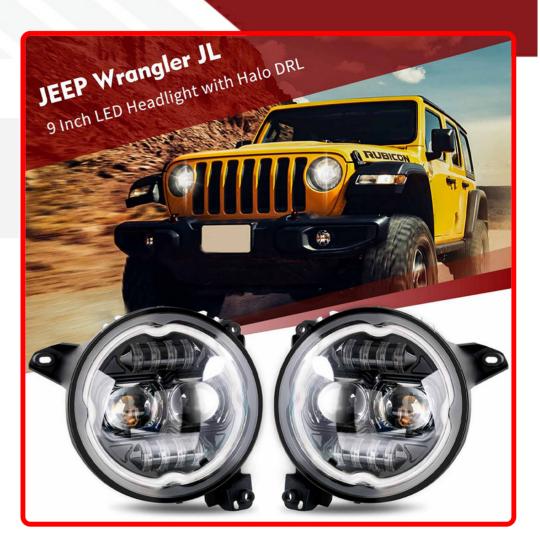

#### Part # 1007638

Description

9in LED Headlights & 4in Fog Light RGBW Chasing Combo Kit For 2018+ Jeep JL And JT Race Sport Lighting

Categories JEEP Specific LED Lighting, JEEP Specific LED Lighting

Sub-Categories Jeep Wrangler JL, Jeep Exterior Lighting Upgrades

### Product Information

Introducing the ultimate lighting solution for your 2018+ Jeep JL and JT - the 9 inch LED RGB+W Chasing Style Headlights & Fog Light Combo Kit from Race Sport Lighting! This innovative kit is the perfect combination of style and performance, designed to take your Jeep's lighting game to the next level. Featuring advanced LED technology, these headlights and fog lights deliver unparalleled brightness and clarity, illuminating even the darkest roads and trails with ease. With a powerful output of 6000 lumens for the headlights and 3000 lumens for the fog lights, you'll be able to see everything clearly and confidently, no matter where your adventures take you. But that's not all - the 9 inch LED RGBW Headlights & Fog Light Combo Kit also features full-color RGBW (Red, Green, Blue, White) capabilities, allowing you to customize the look of your leep like never before. With millions of color combinations to