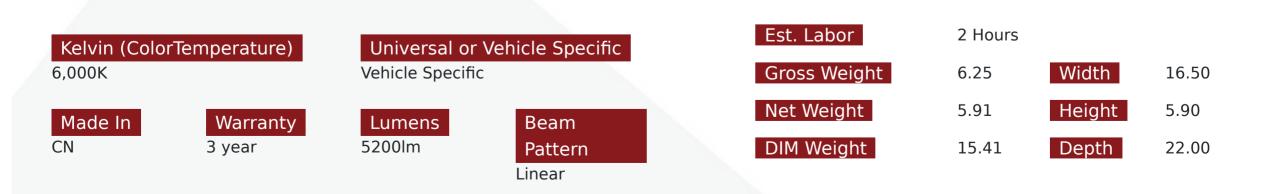

#### Cross Sell Skus:

RSJL24KIT,RSJL50240,RS9JL4,RS9JL4-C

| Condition                                     | Manufacturer        | EZ Category          |
|-----------------------------------------------|---------------------|----------------------|
| New                                           | Race Sport Lighting | Jeep Specific Lights |
| Harmonization Code                            | Universal           | Life Expectancy      |
| 8512.20.2080                                  | YES                 | 40,000 hours         |
| SEMA Product Headlight Lens Part Type ID 1400 |                     |                      |
| Reverse Polarity                              | Operating Voltage   | Current Draw         |
| Headlight Lens                                | 10-16VDC            | 5A                   |
| WattageCh75-WattsCR                           | nip Type IP Ratir   | LUX<br>4,800Lx       |