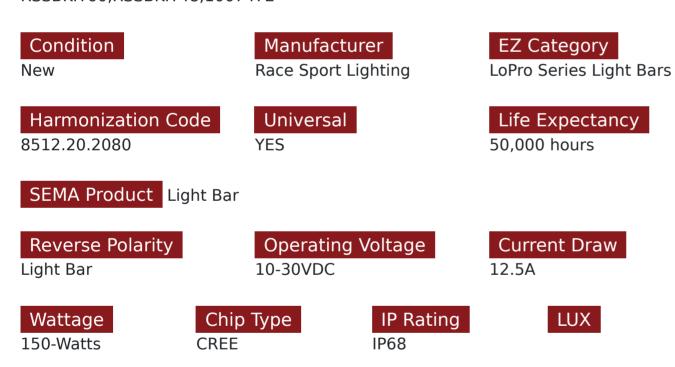

## SKU # RSLP32

## Part # 1006617

Description 32in 5w LoPro Ultra Slim LED Light Bar with Amber Marker and Running Light Function 150w - Includes Rocker Switch Harness

Categories LED Light Bars, Powersports

Sub-Categories LoPro Single Row Dual Function Light Bars,

## Product Information

These Hot new LoPro Dual Function LED Light Bars are exactly what you need for the best of both worlds of onroad and offroad. Use the Lo power Amber running marker lights as onroad, and the white hi power LED's as offroad when needed. The Ultra Slim Design is the thinnest in the world, and still puts out more LUX output than most larger dual rows. You will not be disappointed with the performances of this light bar, and you will be turning some heads while driving.