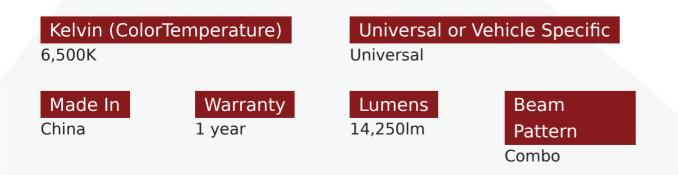

## Product Information

These Hot new LoPro Dual Function LED Light Bars are exactly what you need for the best of both worlds of onroad and offroad. Use the Lo power Amber running marker lights as onroad, and the white hi power LED's as offroad when needed. The Ultra Slim Design is the thinnest in the world, and still puts out more LUX output than most larger dual rows. You will not be disappointed with the performances of this light bar, and you will be turning some heads while driving.