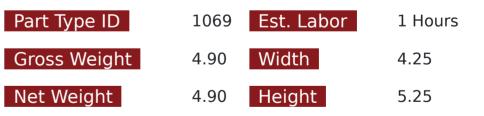

LoPro Ultra Slim LED Light Bar with Amber Marker and Running Light Function 150w - Includes Rocker Switch Harness

Categories LED Light Bars, Powersports

Sub-Categories LoPro Single Row Dual Function Light Bars,

UPC

Unit of Measure EA

Related Skus:

Cross Sell Skus: RSSBKIT60,RSSBKIT48,1007472





## Product Information

These Hot new LoPro Dual Function LED Light Bars are exactly what you need for the best of both worlds of onroad and offroad. Use the Lo power Amber running marker lights as onroad, and the white hi power LED's as offroad when needed. The Ultra Slim Design is the thinnest in the world, and still puts out more LUX output than most larger dual rows. You will not be disappointed with the performances of this light bar, and you will be turning some heads while driving.







33.50



Prop 65 WARNING: This product can expose you to chemicals, which are known to the State of California to cause cancer and birth defects or other reproductive harm. For more information go to www.P65Warnings.ca.gov

## www.racesportinc.com