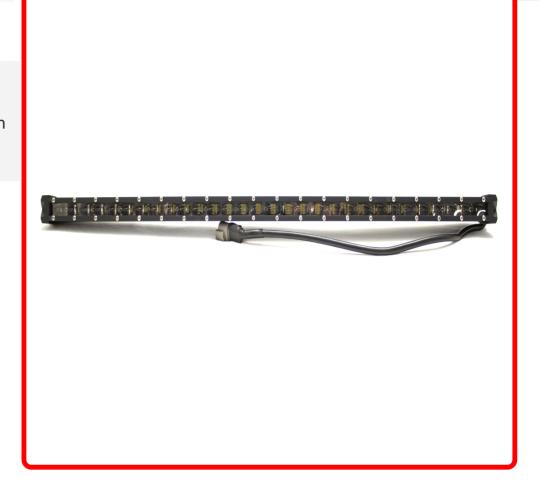

## Part # 1006617

Description 32in 5w LoPro Ultra Slim LED Light Bar with Amber Marker and Running Light Function 150w - Includes Rocker Switch Harness

Categories LED Light Bars, Powersports

Sub-Categories LoPro Single Row Dual Function Light Bars,

## Product Information

These Hot new LoPro Dual Function LED Light Bars are exactly what you need for the best of both worlds of onroad and offroad. Use the Lo power Amber running marker lights as onroad, and the white hi power LED's as offroad when needed. The Ultra Slim Design is the thinnest in the world, and still puts out more LUX output than most larger dual rows. You will not be disappointed with the performances of this light bar, and you will be turning some heads while driving.