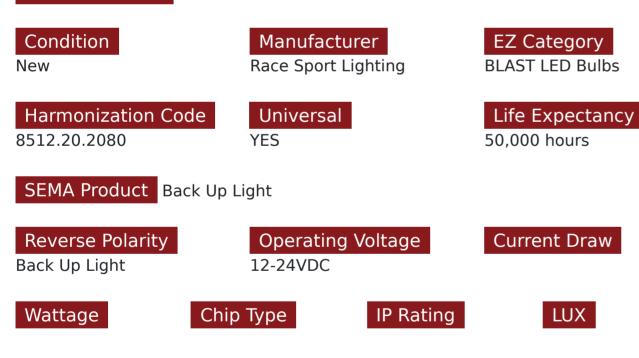

#### Product Information

Blast Series LED replacement bulbs are perfect for vehicle reverse lights, but are available in every common base to fit your needs. Featuring up to 15 high-power LEDs, the radially mounted LEDs emit a 360° viewing angle, and a forward-facing projector lens produces an intense spot beam pattern for long-range illumination. • Easy plug-andplay installation • 50,000 hours lifetime—25 times longer than incandescent bulbs • 6,500K Cool White • Sold in pairs • T15 bulbs measure 2 1/8" end to end

## \_\_\_\_\_

China

Made In

Warranty 1 year

Universal

Beam Pattern

Universal or Vehicle Specific

Prop 65 WARNING: This product can expose you to chemicals, which are known to the State of California to cause cancer and birth defects or other reproductive harm. For more information go to www.P65Warnings.ca.gov