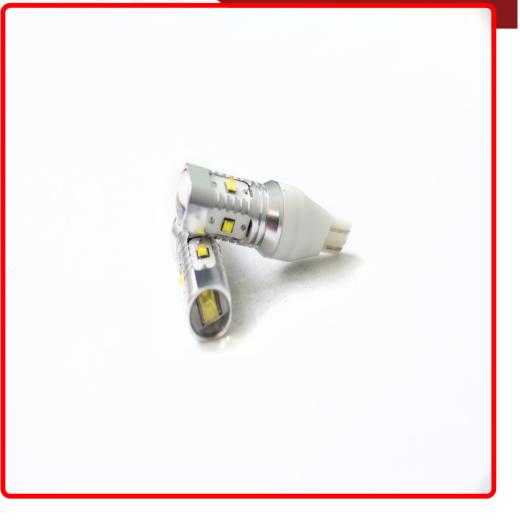

## SKU # RST15HPW

Part # 1005408DescriptionT15 BLAST Series Hi Power 10W CREE LED Replacement Bulbs- PAIR (WHITE)

#### Product Information

Blast Series LED replacement bulbs are perfect for vehicle reverse lights, but are available in every common base to fit your needs. Featuring up to 15 high-power LEDs, the radially mounted LEDs emit a 360° viewing angle, and a forward-facing projector lens produces an intense spot beam pattern for long-range illumination. • Easy plug-andplay installation • 50,000 hours lifetime—25 times longer than incandescent bulbs • 6,500K Cool White • Sold in pairs • T15 bulbs measure 2 1/8" end to end