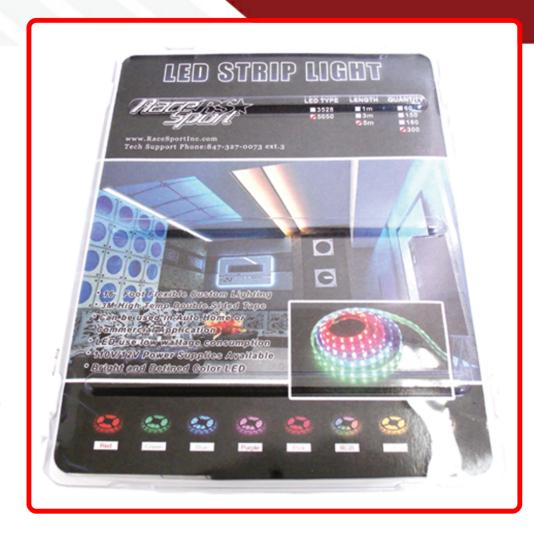

# **Product Information**

Race Sport Lighting's 110V tape strip lighting comes practically ready to go. A simple, low maintenance lighting solution for any 110V Application. • 16 foot LED tape strip lighting for custom 110V residential and commercial applications • Kits controlled by 16-color, 4-function remote control • Crisp lighting that uses low wattage • Cuttable to size • Ready to use kit, everything you need to get started - Just give it power from the included 110V power supply and your LIT! • 1 Year Warranty