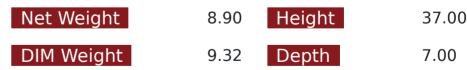

#### Product Information

Keep yourself ahead of the curve with our wide angle Wrap Around Series Light Bars • Wrap Around light bars contour beautifully to your car's bumper or roof • 140W/14,000LM (10W per diode) • 11.11 Amps • 50,000 hour lifetime • 6,500 Kelvin color • Curved design increases angle of light dispersion to 180° • Combination flood and spot optics • Bar Height: 3.3" (84mm) • Mounted Height (Varies, Dependent on Angle): 3.75"-4.25" (95mm-108mm) • 32" Length End to End w/ Brackets • 30" Lens Length End to End • 35" Length Mount to Mount • Durable, heavy duty bars, built to last • 1 Year Warranty