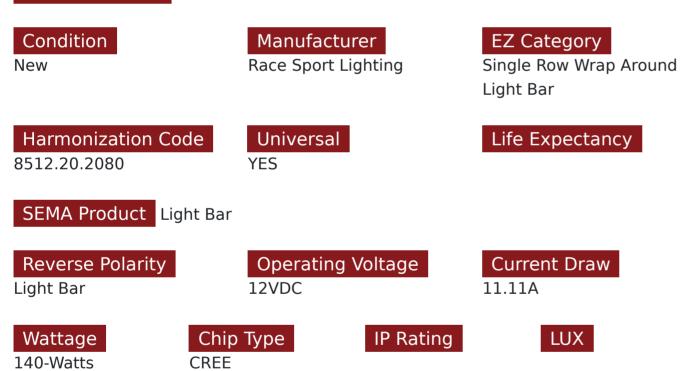

## SKU # RS-SRWRAP-140W

#### Part # 1004794

Description SINGLE ROW Series 30in CREE Wrap Around Series 14,000lm COMBO LED Light Bar

Sub-Categories LED Light Bars, Wraparound Light Bars

UPC 812867025399

Related Skus:

#### Product Information

Keep yourself ahead of the curve with our wide angle Wrap Around Series Light Bars • Wrap Around light bars contour beautifully to your car's bumper or roof • 140W/14,000LM (10W per diode) • 11.11 Amps • 50,000 hour lifetime • 6,500 Kelvin color • Curved design increases angle of light dispersion to 180° • Combination flood and spot optics • Bar Height: 3.3" (84mm) • Mounted Height (Varies, Dependent on Angle): 3.75"-4.25" (95mm-108mm) • 32" Length End to End w/ Brackets • 30" Lens Length End to End • 35" Length Mount to Mount • Durable, heavy duty bars, built to last • 1 Year Warranty