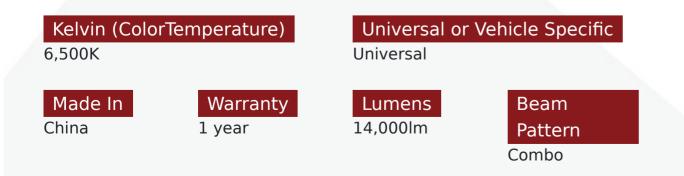

#### Product Information

Keep yourself ahead of the curve with our wide angle Wrap Around Series Light Bars • Wrap Around light bars contour beautifully to your car's bumper or roof • 140W/14,000LM (10W per diode) • 11.11 Amps • 50,000 hour lifetime • 6,500 Kelvin color • Curved design increases angle of light dispersion to 180° • Combination flood and spot optics • Bar Height: 3.3" (84mm) • Mounted Height (Varies, Dependent on Angle): 3.75"-4.25" (95mm-108mm) • 32" Length End to End w/ Brackets • 30" Lens Length End to End • 35" Length Mount to Mount • Durable, heavy duty bars, built to last • 1 Year Warranty