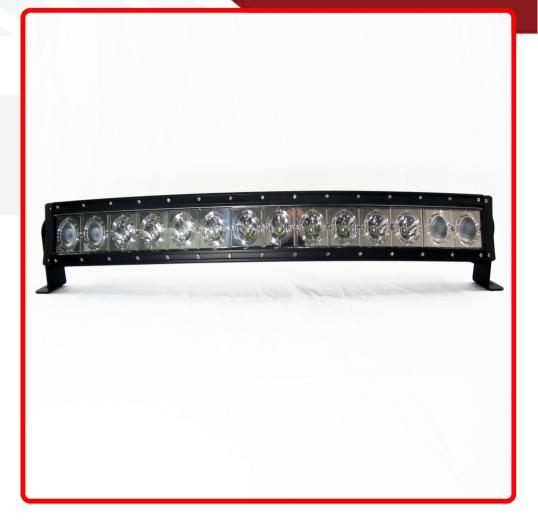

#### Product Information

Keep yourself ahead of the curve with our wide angle Wrap Around Series Light Bars • Wrap Around light bars contour beautifully to your car's bumper or roof • 140W/14,000LM (10W per diode) • 11.11 Amps • 50,000 hour lifetime • 6,500 Kelvin color • Curved design increases angle of light dispersion to 180° • Combination flood and spot optics • Bar Height: 3.3" (84mm) • Mounted Height (Varies, Dependent on Angle): 3.75"-4.25" (95mm-108mm) • 32" Length End to End w/ Brackets • 30" Lens Length End to End • 35" Length Mount to Mount • Durable, heavy duty bars, built to last • 1 Year Warranty