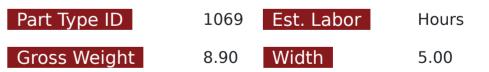

#### Product Information

Keep yourself ahead of the curve with our wide angle Wrap Around Series Light Bars • Wrap Around light bars contour beautifully to your car's bumper or roof • 140W/14,000LM (10W per diode) • 11.11 Amps • 50,000 hour lifetime • 6,500 Kelvin color • Curved design increases angle of light dispersion to 180° • Combination flood and spot optics • Bar Height: 3.3" (84mm) • Mounted Height (Varies, Dependent on Angle): 3.75"-4.25" (95mm-108mm) • 32" Length End to End w/ Brackets • 30" Lens Length End to End • 35" Length Mount to Mount • Durable, heavy duty bars, built to last • 1 Year Warranty