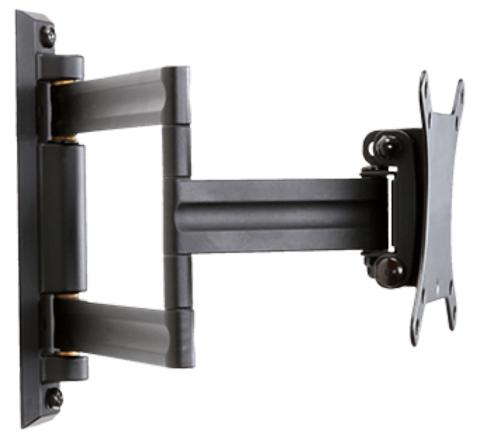

## Small Full Motion RVM-22FM35

The Rapid Video Mounts Small Full Motion Mount is a low profile wall mount for panels up to 37" and up to 35 lbs. The Small Full Motion Mount has been designed for quick, easy, and accurate installation (all necessary hardware included).

This mount allows you to have your flat panel TV either flat against the wall (1.61" low profile), tilted down for glare control or optimum viewing angle, or pulled out from the wall (12.8" extension) and angled towards a separate viewing area. With the post installation leveling feature your TV will be mounted right the first time.

Capacity: 35lbs, panels up to 37" Tilts: -3° to 10° Extends: 12.8" VESA Pattern: 200 x 200 Low Profile: 1.61"