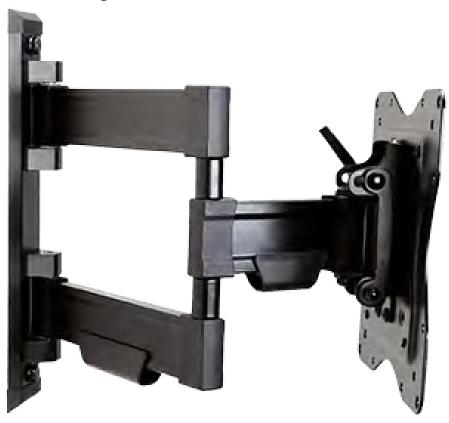

## Medium Full Motion RVM-44FM60

The Rapid Video Mounts Medium Full Motion Mount is a low profile wall mount for panels up to 55" and up to 60 lbs. The Medium Full Motion Mount has been designed for quick, easy, and accurate installation (all necessary hardware included).

This mount allows you to have your flat panel TV either flat against the wall (2.65" low profile), tilted down for glare control or optimum viewing angle, or pulled out from the wall (16.2" extension) and angled towards a separate viewing area. With cable management on the arm supports and post installation leveling feature your TV will be mounted right the first time.

Capacity: 60lbs, panels 32" – 55"Tilts: -3° to 10°

Extends: 16.2"

VESA Pattern: 400 x 400

Low Pro le: 2.65"