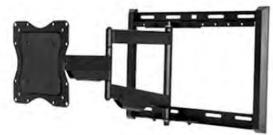

## Medium Full Motion RVM-44FM70D

The Rapid Video Mounts Medium Full Motion Double-Stud Mount is a low profile wall mount for panels up to 55" and up to 70 lbs. It is ideal for customers looking for the added security of 2-stud mounting. The Medium Full Motion Double-Stud Mount has been designed for quick, easy, and accurate installation (all necessary hardware

included).

This mount allows you to have your flat panel TV either flat against the wall (2.60" low profile), tilted down for glare control or optimum viewing angle, or pulled out from the wall (21.0" extension) and angled towards a separate viewing area. With cable management, 3-way tensioning handles, and post-installation leveling, your TV will be mounted right the first time.

Capacity: 70lbs, panels 32" - 55"

Tilts: -3° to 10° Extends: 21.0"

VESA Pattern: 400 x 400

Low Profile: 2.60"