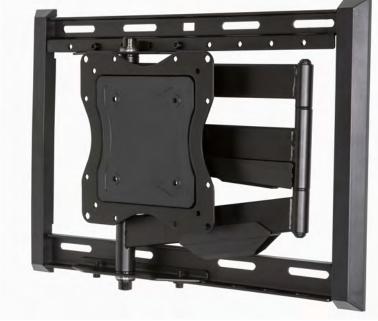

## Medium Full Motion RVM-44FM70D

The Rapid Video Mounts Medium Full Motion Double-Stud Mount is a low profile wall mount for panels up to 55" and up to 70 lbs. It is ideal for customers looking for the added security of 2-stud mounting. The Medium Full Motion Double-Stud Mount has been designed for quick, easy, and accurate installation (all necessary hardware

included).

This mount allows you to have your flat panel TV either flat against the wall (2.60" low profile), tilted down for glare control or optimum viewing angle, or pulled out from the wall (21.0" extension) and angled towards a separate viewing area. With cable management, 3-way tensioning handles, and post-installation leveling, your TV will be mounted right the first time.

Capacity: 70lbs, panels 32" - 55"

Tilts: -3° to 10° Extends: 21.0"

VESA Pattern: 400 x 400

Low Profile: 2.60"