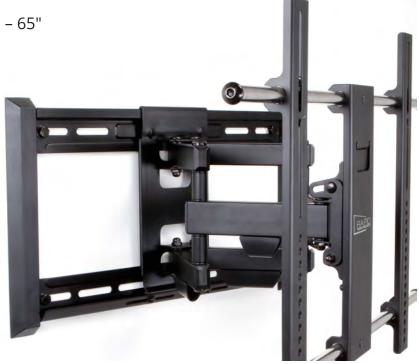

## Large Full Motion RVM-64FM125

The Rapid Video Mounts Large Full Motion Mount is a low pro le wall mount for panels up to 65" and up to 125 lbs. The Large Full Motion Mount has been designed for quick, easy, and accurate installation (all necessary hardware included).

This mount allows you to have your flat panel TV either flat against the wall (2.65" low profile), tilted down for glare control or optimum viewing angle, or pulled out from the wall (21" extension) and angled towards a separate viewing area. With cable management on both arm supports and post installation leveling feature your TV will be mounted right the first time.

Capacity: 125lbs, panels 42" – 65" Tilts: -3° to 10° Extends: 21.0" VESA Pattern: 600 x 400 Low Profile: 2.00"