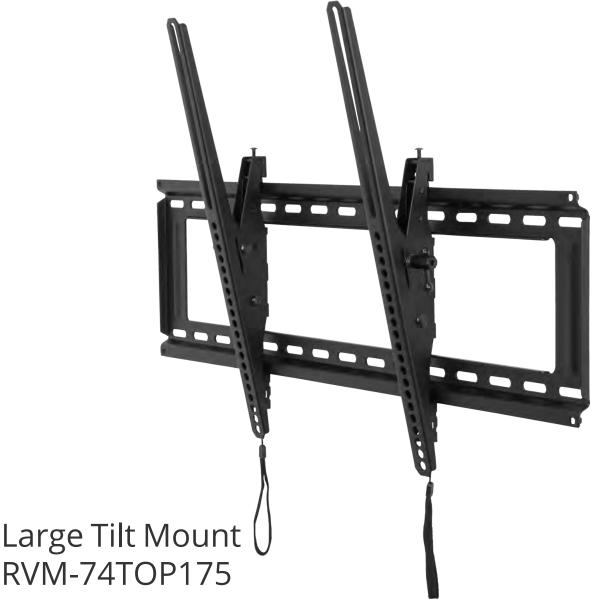

The Rapid Video Mounts Large Heavy Duty TOP (Tilt, Open Back, Post-Installation) Mount is a low profile wall mount for panels up to 90" and up to 175 lbs. The Large Heavy Duty Tilt Mount has been designed for quick, easy, and accurate installation (all necessary hardware included). This mount allows you to have your flat panel TV flat against the wall (2.0" low profile) or tilted down for glare control or optimum viewing angle. With post-installation technology, your flat panel's leveling can easily be adjusted after the fact.

Unique Feature: Open Back Access Capacity: 175lbs, panels 42" – 90"

Tilts: -3° to 12°

VESA Pattern: 700 x 400 Low Pro le: 2.0"