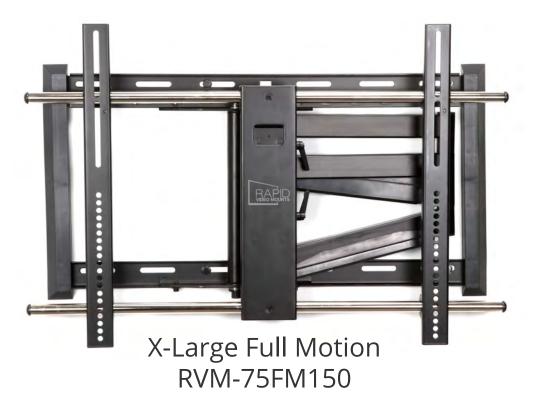

The Rapid Video Mounts Large Extra Large Full Motion Mount is a low profile wall mount for panels up to 90", up to 150 lbs. in weight, and for 16" or 24" stud walls.

The Extra Large Full Motion Mount has been designed for quick, easy, and accurate installation (all necessary hardware included). This mount allows you to have your flat panel TV either flat against the wall (3.60" low profile), tilted down for glare control or optimum viewing angle, or pulled out from the wall (31.0" extension) and angled towards a separate viewing area. Due to it's unique single-arm design, this mount allows even large flat panels to be corner mounted.

Capacity: 150lbs, panels 55" – 90" Tilts: -3° to 10° Extends: 31.0" VESA Pattern: 700 x 500 Low Profile: 3.60 inch tilt-down for glare control or optimum viewing angle, or pulled out from the wall (31.0 inch- extension) and angled towards a separate viewing area.