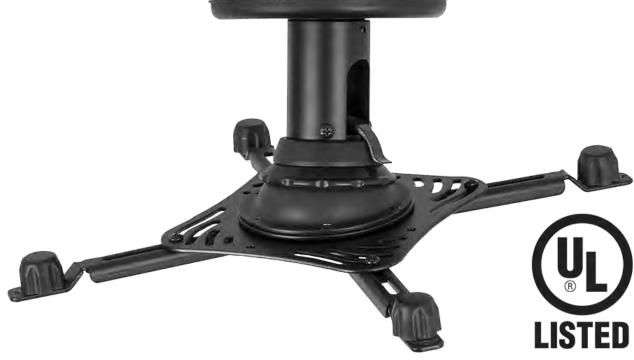

## Projector Mount RVM-PROJM1

Universal Projector Mount

With a clean look and simple installation, the RVM-PROJM1 is the perfect mount for both Home Theaters and Commercial installations. Features include satin black powder coat, a ceiling trim ring, adjustable arms, and a hot-swap capability for bulb replacement.

Universal Design:

- Variable Tension Lever for quick and accurate adjustment
- Universal mounting plate fits most all projectors
- Through pipe cable management
- 30 lb weight capacity
- Includes all necessary hardware

Capasity: 30lb Weight x Height: 100.8mm x 142.2mm

Fits Most Projectors Height 7.9" Width 12.6" Depth 7.5"