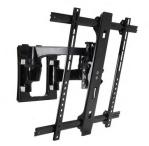

## Articulating Wall Mount

This robust full-motion mount is built to withstand even the most extreme outdoor conditions. Fully articulating, this mount easily allows the TV to extend, tilt, or swivel for the perfect view. Completely weatherproof, this heavy-duty coated metal mount includes stainless steel hardware.

**ARTICULATING WALL MOUNT** 

ARTICULATING WALL MOUNT Model: AFMW-2

|                       | Model: AFMW-2                                                                                 | Model: AFMW-1                       |
|-----------------------|-----------------------------------------------------------------------------------------------|-------------------------------------|
| DISPLAY COMPATIBILITY | All 43" - 75" models                                                                          | 86" models                          |
| BRACKET DIMENSIONS    | Wall Plate: 22" (56 cm); Accommodates dual studs up to 16" spacing 22"w x 11.2"h x 2"-21.8" d | 33.25" w x 23.00" h x 3.40-20.50" d |
| VESA COMPATIBILITY    | 300 x 100-600 and 400 x 100-600                                                               | 200 x 200 to 800 x 400              |
| TILT                  | 3.00° / - 15.00°                                                                              | 5.00° / - 15.00°                    |
| SWIVEL                | ± 80:00° (Varies by TV size)                                                                  | ± 30.00° (Varies by TV size)        |
| FINISH COLOR          | Black                                                                                         |                                     |
| DURABILITY            | Weather Resistant, Corrosion Resistant Mount                                                  |                                     |
| MAXIMUM WEIGHT LIMIT  | 125 lbs                                                                                       | 180 lbs                             |
| INSTALLATION          | Solid / Drywall / Stud Surface                                                                |                                     |