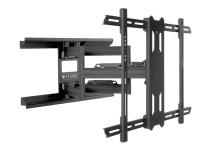

## Articulating Wall Mount

This robust full-motion mount is built to withstand even the most extreme outdoor conditions. Fully articulating, this mount easily allows the TV to extend, tilt, or swivel for the perfect view. Completely weatherproof, this heavy-duty coated metal mount includes stainless steel hardware.

**ARTICULATING WALL MOUNT** 

ARTICULATING WALL MOUNT Model: AFMW-2

|                       | Model: AFMW-2                                                                                 | Model: AFMW-1                       |
|-----------------------|-----------------------------------------------------------------------------------------------|-------------------------------------|
| DISPLAY COMPATIBILITY | All 43" - 75" models                                                                          | 86" models                          |
| BRACKET DIMENSIONS    | Wall Plate: 22" (56 cm); Accommodates dual studs up to 16" spacing 22"w x 11.2"h x 2"-21.8" d | 33.25" w x 23.00" h x 3.40-20.50" d |
| VESA COMPATIBILITY    | 300 x 100-600 and 400 x 100-600                                                               | 200 x 200 to 800 x 400              |
| TILT                  | 3.00° / - 15.00°                                                                              | 5.00° / - 15.00°                    |
| SWIVEL                | ± 80:00° (Varies by TV size)                                                                  | ± 30.00° (Varies by TV size)        |
| FINISH COLOR          | Black                                                                                         |                                     |
| DURABILITY            | Weather Resistant, Corrosion Resistant Mount                                                  |                                     |
| MAXIMUM WEIGHT LIMIT  | 125 lbs                                                                                       | 180 lbs                             |
| INSTALLATION          | Solid / Drywall / Stud Surface                                                                |                                     |