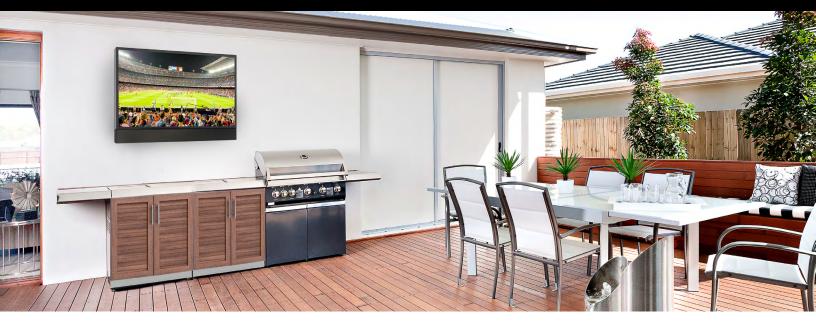

## Articulating Wall Mount

This robust full-motion mount is built to withstand even the most extreme outdoor conditions. Fully articulating, this mount easily allows the TV to extend, tilt, or swivel for the perfect view. Completely weatherproof, this heavy-duty coated metal mount includes stainless steel hardware.