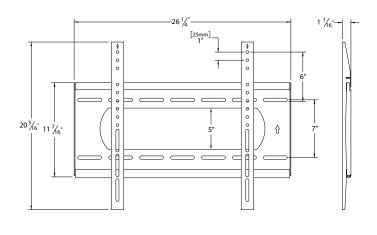

## **SLIM WALL MOUNT**

Model: SW-2

| GENERAL      | DISPLAY COMPATIBILITY     | 42" - 86" Séura Outdoor TVs                                                                                                                                                     |
|--------------|---------------------------|---------------------------------------------------------------------------------------------------------------------------------------------------------------------------------|
|              | MOUNTING PLATE DIMENSIONS | 26.25" w x 11.4" h                                                                                                                                                              |
|              | FINISH COLOR              | Black Powder Coat                                                                                                                                                               |
|              | DURABILITY                | Acrylic E-Coated Steel                                                                                                                                                          |
| INSTALLATION | MAXIMUM TV WEIGHT         | 200 lbs                                                                                                                                                                         |
|              | INSTALLATION SURFACE      | Solid / Brick / Stone / Masonry / Stud Wall                                                                                                                                     |
|              | HARDWARE                  | Stainless Steel                                                                                                                                                                 |
| SHIPPING     | SHIPPING CONTAINER DIMS   | 12" w x 27.5" l x 2" h                                                                                                                                                          |
|              | SHIPPING WEIGHT           | 10 lbs                                                                                                                                                                          |
|              | PRODUCT WEIGHT            | 8 lbs                                                                                                                                                                           |
| OTHER        | WARRANTY                  | Two (2) year warranty against defects in original hardware and/or workmanship. Excludes corrosion or rust resulting from damaged, scratched or chipped paint or other surfaces. |