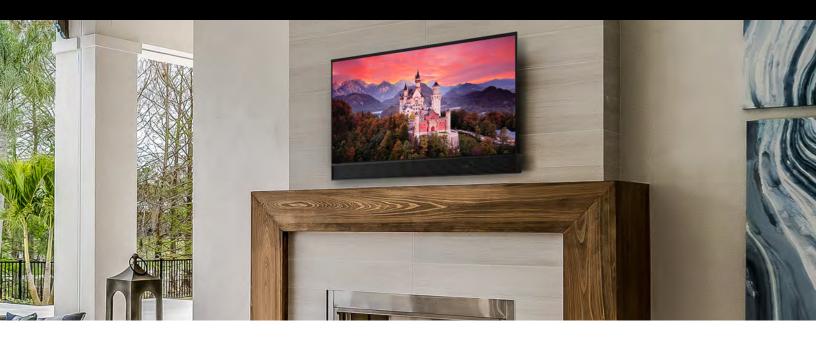

## Slim Wall Mount

This ultra low-profile mount offers the sleekest fit against the wall. The wide wall plate makes cable management easy. This durable mount is built with advanced corrosion resistance for a fully weatherproof, durable and high quality textured finish.