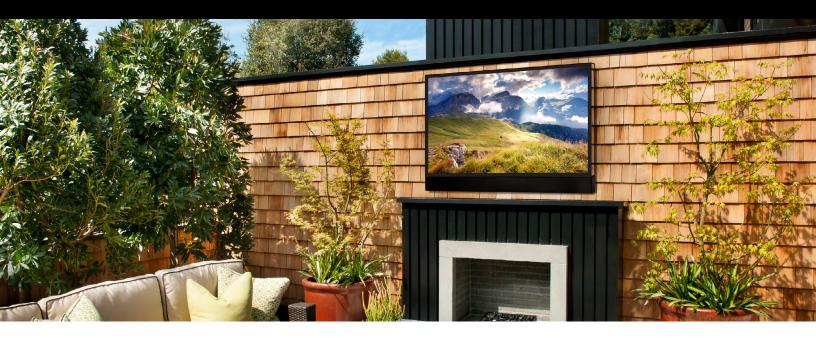

## SÉURA OUTDOOR ACCESSORIES

## Tilting Wall Mount

This low-profile mount offers an adjustable tilt for the perfect viewing angle. The wide wall plate makes cable management easy. Completely weatherproof, this durable powder-coated stainless steel mount includes stainless steel hardware.