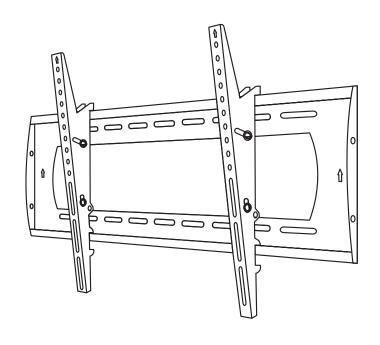

## Tilting Wall Mount

This low-profile mount offers an adjustable tilt for the perfect viewing angle. The wide wall plate makes cable management easy. Completely weatherproof, this durable powder-coated stainless steel mount includes stainless steel hardware.

## TILTING WALL MOUNT

Model: TW-4

| CUSTOMIZATIONS | DISPLAY COMPATIBILITY   | 42" - 86" Séura Outdoor TVs                                                                                                                                                                |
|----------------|-------------------------|--------------------------------------------------------------------------------------------------------------------------------------------------------------------------------------------|
|                | BRACKET DIMENSIONS      | 39.3" w x 11.4" h                                                                                                                                                                          |
|                | TILT                    | +0° / - 7° to - 10°                                                                                                                                                                        |
|                | FINISH COLOR            | Black Powder Coat                                                                                                                                                                          |
|                | DURABILITY              | Stainless Steel, Weather Resistant, Corrosion<br>Resistant                                                                                                                                 |
| INSTALLATION   | MAXIMUM TV WEIGHT       | 250 lbs                                                                                                                                                                                    |
|                | INSTALLATION SURFACE    | Solid / Brick / Stone / Masonry / Stud Wall                                                                                                                                                |
| INST           | HARDWARE                | Stainless steel installation hardware included                                                                                                                                             |
| SHIPPING       | SHIPPING CONTAINER DIMS | 11.75" w x 42.5" l x 3" h                                                                                                                                                                  |
|                | SHIPPING WEIGHT         | 12 lbs                                                                                                                                                                                     |
|                | PRODUCT WEIGHT          | 11 lbs                                                                                                                                                                                     |
| ОТНЕВ          | WARRANTY                | Outdoor Mounts for two (2) years against defects in original hardware and/or workmanship. Excludes corrosion or rust resulting from damaged, scratched or chipped paint or other surfaces. |