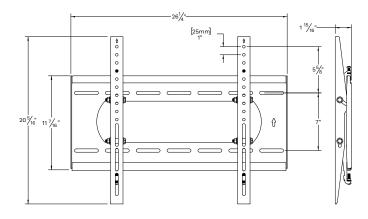

|              |                           | TILTING WALL MOUNT<br>Model: TW-5                                                                                                                                                           |
|--------------|---------------------------|---------------------------------------------------------------------------------------------------------------------------------------------------------------------------------------------|
| GENERAL      | DISPLAY COMPATIBILITY     | 42" - 86" Séura Outdoor TVs                                                                                                                                                                 |
|              | MOUNTING PLATE DIMENSIONS | 26.25" w x 11.4" h                                                                                                                                                                          |
|              | TILT                      | +0° / - 7° to - 10°                                                                                                                                                                         |
|              | FINISH COLOR              | Black Powder Coat                                                                                                                                                                           |
|              | DURABILITY                | Acrylic E-Coated Steel                                                                                                                                                                      |
| INSTALLATION | MAXIMUM TV WEIGHT         | 200 lbs                                                                                                                                                                                     |
|              | INSTALLATION SURFACE      | Solid / Brick / Stone / Masonry / Stud Wall                                                                                                                                                 |
|              | HARDWARE                  | Stainless Steel                                                                                                                                                                             |
| SHIPPING     | SHIPPING CONTAINER DIMS   | 27.75" w x 12" l x 2.5" h                                                                                                                                                                   |
|              | SHIPPING WEIGHT           | 14 lbs                                                                                                                                                                                      |
|              | PRODUCT WEIGHT            | 12 lbs                                                                                                                                                                                      |
| OTHER        | WARRANTY                  | Two (2) year warranty against defects in<br>original hardware and/or workmanship.<br>Excludes corrosion or rust resulting from<br>damaged, scratched or chipped paint or other<br>surfaces. |