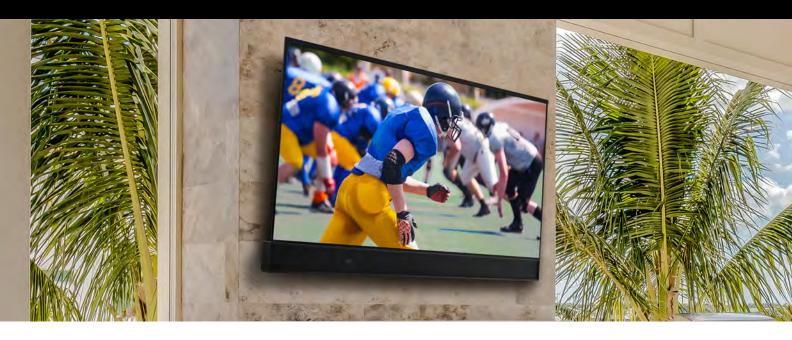

## séura outdoor accessories Tilting Wall Mount

This low-profile mount offers an adjustable tilt for a preferred viewing angle. The wide wall plate makes cable management easy. This durable mount is built with advanced corrosion resistance for a fully weatherproof, durable and high quality textured finish.