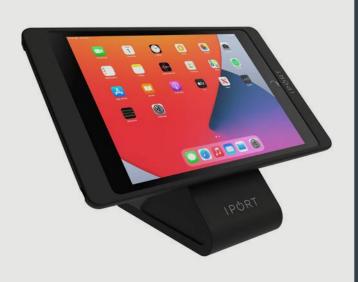

# WIRELESS CHARGING & MOUNTING SYSTEM

IPORT CONNECT PRO is a sophisticated and modular platform for holding, charging, and protecting dedicated-use iPads at home and in professional deployments. With an advanced network of electronics and support for both Lightning and USB-C, CONNECT PRO is compatible with all iPad models on the market today, including iPad Pro.

#### THE SYSTEM

The CONNECT PRO system operates using a Case and Station. For permanent vertical placement, the CONNECT PRO WallStation can be wired for power electrically or using PoE+ and optional CONNECT PoE+ Upgrade. CONNECT PRO BaseStation can be powered optionally with the CONNECT PoE+ Upgrade or the supplied power cord for table top and solid surface docking.