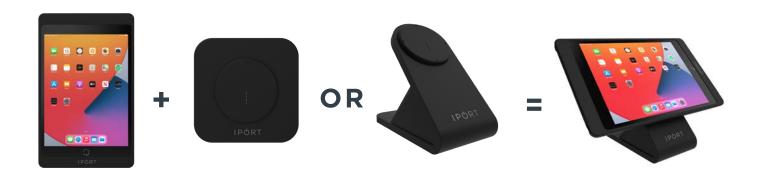

#### THE SYSTEM

The CONNECT PRO system operates using a Case and Station. For permanent vertical placement, the CONNECT PRO WallStation can be wired for power electrically or using PoE+ and optional CONNECT PoE+ Upgrade. CONNECT PRO BaseStation can be powered optionally with the CONNECT PoE+ Upgrade or the supplied power cord for table top and solid surface docking.

CASE STATION THE SYSTEM