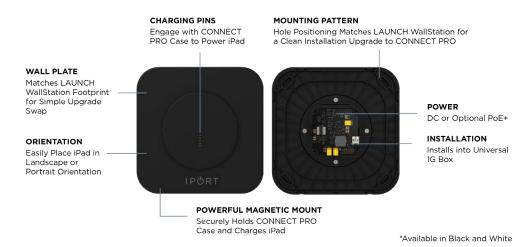

#### WALLSTATION

#### WALLSTATION

72350 BLACK \$250.00 72351 WHITE \$250.00

## MULTIPLE CHARGING INTERFACES

Allow for Single Charging or Multi Unit Charging in Large Scale Deployments

\*Available in Black and White