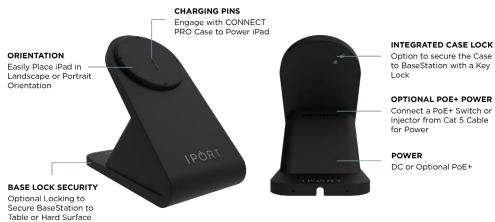

#### **BASESTATION**

#### BASESTATION

72352 BLACK \$250.00 72353 WHITE \$250.00