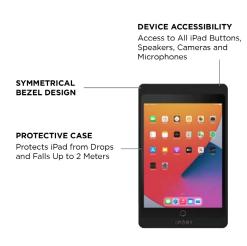

#### MODULAR DESIGN

Ability to Upgrade Case for Future iPad Generations without Replacing Electrical Component

## INTEGRATED HAND STRAP

Optional

## MULTIPLE CHARGING INTERFACES

Allow for Single Charging or Multi Unit Charging in Large Scale Deployments

\*Available in Black and White