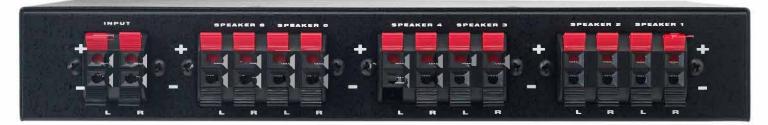

## **Speaker Selectors**

- Small profile speaker selector.
- Independent on/off switches.
- Manual protection slide switch on bottom of switcher.
- Custom button labels can be attached to identify each zone.
- Stereo speaker push-type connectors on rear accept up to 12 gauge wire.
- Boating and RV compatible.

Frequency Response 20Hz - 20kHz ±1dB

| Power Handling                  | 40 watt/channel with protection engaged; 120<br>watt/channel without protection engaged |
|---------------------------------|-----------------------------------------------------------------------------------------|
| Ground Paths                    | Separate left and right ground paths for compatibility with all amps, even bridged      |
| Input Connections               | One stereo source input (speaker level)                                                 |
|                                 |                                                                                         |
| Output Connections              | 4 stereo speaker push-type connectors on rear accept up<br>to 12 gauge wire             |
| Dimensions with Feet<br>(WxHxD) |                                                                                         |