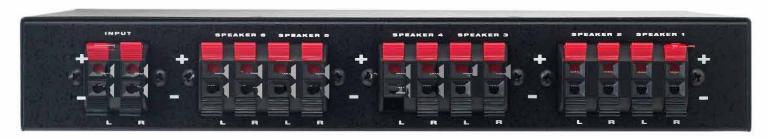

## **Speaker Selectors**

- Small profile speaker selector.
- Independent on/off switches.
- Manual protection slide switch on bottom of switcher.
- Custom button labels can be attached to identify each zone.
- Stereo speaker push-type connectors on rear accept up to 12 gauge wire.
- Boating and RV compatible.

SS6

| Fragues av Dassassa | 20Hz - 20kHz +1dB |
|---------------------|-------------------|
| Frequency Desnonse  | 10H7 - 10KH7 +10K |

Power Handling 40 watt/channel with protection engaged; 120

watt/channel without protection engaged

Ground Paths Separate left and right ground paths for compatibility

with all amps, even bridged

Input Connections One stereo source input (speaker level)

Output Connections 6 stereo speaker push-type connectors on rear accept up

to 12 gauge wire

Dimensions with Feet

(WxHxD)

11 1/4" x 2" x 7" (286mm x 51mm x 178mm)

Shipping Weight 3 lbs (1.4kg)