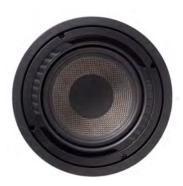

## VP85R W

Woofer 8" (203mm) long-throw carbon fiber cone, with a rubber

surround

Frequency Response 35Hz - 250Hz ±3dB

Impedance 8 ohms nominal; 6 ohms minimum

Power Handling 5 watts minimum; 150 watts maximum