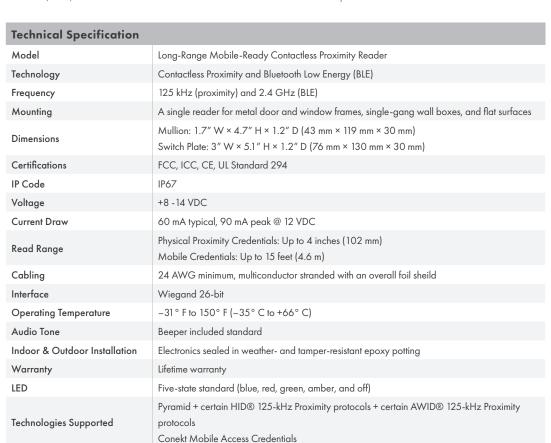

## **Contactless Proximity Reader**

## APCR35L

Contactless proximity reader

## **Features**

- Up to 15 feet of read range
- Contactless smartcard reader solution with mobile access support
- Digital Radio Frequency Identification (RFID) platform
- Supports both sector and card serial number (CSN) reads
- Offers the option of mobile access credentials loaded on Bluetooth Low Energy (BLE) enabled smartphones or contact less proximity module
- IP67 compliant, weather resistant
- Tamper resistant
- · Lifetime warranty