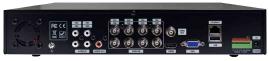

### **Additional Features**

- Signal distance up to 1600 feet1
- Video Out: 1 HDMI®, 1 VGA, 1 CVBS
- Digital Deterrent® supports up to 8 audio files for triggering during sensor or motion detection
- 2-way audio communication
- Built-in S.M.A.R.T. Technology (Self-Monitoring, Analysis and Reporting Technology for HDD)
- 4 channel audio recording
- Password to secure installation authorization
- Smart (Museum) Search Quickly search for a specific video event without the need for motion setup.
- Easy firmware upgrade by USB port
- Instant and convenient backup via USB flash drive
- Supports multiple PC based browsers such as Internet Explorer and Firefox
- Simultaneous playback/record while continuing to network transfer or backup
- User Access: up to 12 concurrent users for live viewing, 1 user for playback
- Remote monitoring / recording / playback / configuration / software upgrades and PTZ control via internet
- Network accessible via SpecoTech Multi-Client Software, SecureGuard®, Web-Viewer and Speco Player Mobile app
- PC and MAC® compatible
- IR remote control and mouse included

# Technical Specifications: HD-TVI Digital Video Recorder

|                                            | ITEM                                 |                               | D4VX                                                                              | D8VX                                                            | D16VX                        |  |
|--------------------------------------------|--------------------------------------|-------------------------------|-----------------------------------------------------------------------------------|-----------------------------------------------------------------|------------------------------|--|
|                                            | Input                                | Number of Channels            | 4                                                                                 | 8                                                               | 16                           |  |
| Video                                      | Прог                                 | Camera Types                  |                                                                                   | 960H, HD-TVI 1/2/3/4MP                                          |                              |  |
|                                            | Output                               | Main Monitor                  | VGA and HDMI (                                                                    | (Max. 1920×1080)                                                | VGA and HDMI (Max. 3840x2160 |  |
|                                            | Обірбі                               | Sub Monitor                   |                                                                                   | CVBS or SPOT (Selectable)                                       |                              |  |
| Audio                                      | Input &                              | Output                        | 4 line input & 1 line output                                                      |                                                                 |                              |  |
|                                            | Audio                                | Codec                         | G.711                                                                             |                                                                 |                              |  |
|                                            | 2-Way Audio                          |                               | Local Port ↔ Network Client                                                       |                                                                 |                              |  |
| .,                                         | Senso                                | r Input                       | 4                                                                                 | 4 or 8 (with Sensor Box)                                        | 4 or 16 (with Sensor Box)    |  |
| Alarm Output                               |                                      | Output                        | 1                                                                                 |                                                                 |                              |  |
| Serial                                     | RS-                                  | 485                           | 1                                                                                 |                                                                 |                              |  |
|                                            | Frame Rate with 4MP Cameras          |                               | 15fps/channel                                                                     |                                                                 |                              |  |
| Live                                       | Frame Rate with 3MP Cameras          |                               | 18fps/channel                                                                     | 13fps/channel                                                   | 18fps/channel                |  |
|                                            | Frame Rate with 2MP Cameras          |                               | 30fps/channel                                                                     |                                                                 |                              |  |
|                                            | Compression                          |                               | H.264                                                                             |                                                                 |                              |  |
|                                            | 30                                   | 2688×1520 (4MP)               | 10fps/channel 12fps/channel                                                       |                                                                 |                              |  |
|                                            | Resolution & Frame Rate              | 2304×1296 (3MP)               |                                                                                   |                                                                 |                              |  |
|                                            | Resolution & Frame Rate              |                               | 13fps/channel         15fps/channel           15fps/channel         15fps/channel |                                                                 |                              |  |
| Recording                                  | B # 5                                | 1920×1080 (2MP)               | 15tps/                                                                            |                                                                 | 15fps/channel                |  |
|                                            | Recording Q                          |                               |                                                                                   | 5 Levels                                                        |                              |  |
|                                            |                                      | ng Mode                       | Smart / Continuous / Motion / Sensor / Schedule / Manual                          |                                                                 |                              |  |
|                                            | Pre-Rec                              |                               |                                                                                   | Max. 20 minutes                                                 |                              |  |
|                                            | Post Recording                       |                               |                                                                                   | Max. 60 seconds                                                 |                              |  |
|                                            | Search                               | Mode                          | EZ Searc                                                                          | EZ Search, Smart (Museum) Search, Timeline, Event, Archive, Log |                              |  |
| Playback                                   | Multi-De                             | ecoding                       | 1, 4                                                                              | 1, 4, 8                                                         |                              |  |
|                                            | Playbac                              | k Speed                       |                                                                                   | x0.25, x0.5, x2, x4, x8, x16, x32, x6                           | 4                            |  |
|                                            | Me                                   | dia                           | USB Drive, External HDD, Network                                                  |                                                                 |                              |  |
| Backup                                     | Format                               |                               | BMP, AVI, Proprietary Format and EXE                                              |                                                                 |                              |  |
|                                            | Huge Backup                          |                               | Yes (Max. 24 hours)                                                               |                                                                 |                              |  |
|                                            |                                      | Capacity of 1 HDD             | 10TB                                                                              |                                                                 |                              |  |
|                                            | HDD                                  | Internal HDDs                 | 1                                                                                 |                                                                 |                              |  |
| Storage                                    |                                      | e-SATA                        |                                                                                   |                                                                 |                              |  |
|                                            |                                      | Front                         | 1                                                                                 |                                                                 |                              |  |
|                                            | USB                                  | Rear                          | 1                                                                                 |                                                                 |                              |  |
| User I/F                                   | Input A                              | Nethod                        | IR Remote Control, Mouse, Keyboard Controller                                     |                                                                 |                              |  |
|                                            | Interface                            |                               | 10/100/1000 Base-TX                                                               |                                                                 |                              |  |
| Network                                    | Dynam                                | ic DNS                        | Yes (Free DDNS)                                                                   |                                                                 |                              |  |
|                                            | Dual Streaming                       |                               | Yes                                                                               |                                                                 |                              |  |
|                                            | 3G M                                 | obile                         |                                                                                   | iPad® / iPhone® / Android™                                      |                              |  |
|                                            | Web Viewer                           |                               | Windows (Internet Explorer, Firefox)                                              |                                                                 |                              |  |
| Network Access                             | PC C                                 |                               | Spe                                                                               | SpecoTech Multi-Client Viewer and SecureGuard® VMS              |                              |  |
|                                            | MAC                                  |                               | Speco Client for MAC and SecureGuard® VMS                                         |                                                                 |                              |  |
|                                            | Remote Setup                         |                               | Yes                                                                               |                                                                 |                              |  |
|                                            | Digital Deterrent®                   |                               | Default + up to 8 custom audio files                                              |                                                                 |                              |  |
|                                            |                                      |                               | Verauli * up to a custom duato files  Yes                                         |                                                                 |                              |  |
|                                            | Digital Zoom  DLS (Daylight Savings) |                               | Yes                                                                               |                                                                 |                              |  |
|                                            | EZ Record                            |                               | Yes                                                                               |                                                                 |                              |  |
| -                                          | S.M.A.R.T                            |                               |                                                                                   |                                                                 |                              |  |
| Features                                   |                                      |                               | Yes                                                                               |                                                                 |                              |  |
|                                            | Internal Beep                        |                               | By video loss, HDD error                                                          |                                                                 |                              |  |
|                                            | Multi-Language                       |                               | English / Spanish / French                                                        |                                                                 |                              |  |
|                                            | SW U <sub>F</sub>                    |                               | USB upgrade                                                                       |                                                                 |                              |  |
|                                            | Email Notification                   |                               | Yes                                                                               |                                                                 |                              |  |
|                                            | NTP (Network Time Protocol)          |                               | Yes                                                                               |                                                                 |                              |  |
| Power                                      | Power Supp                           |                               |                                                                                   | 12VDC 3A                                                        |                              |  |
| Allowable Operating Temperature / Humidity |                                      | 41° F - 104° F / 20% - 80% RH |                                                                                   |                                                                 |                              |  |
| Allowable Storage Temperature              |                                      | 14° F - 122° F                |                                                                                   |                                                                 |                              |  |
| Weight                                     | Unit Weight (Gross Weight)           |                               |                                                                                   | 4 lbs.                                                          |                              |  |
| Dimensions                                 | Unit Dimensio                        | ns (W x H x L)                | 1                                                                                 | 11.8" (W) x 9.9" (H) x 2.0" (L)                                 |                              |  |