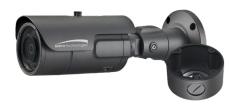

# 4MP HD-TVI Flexible Intensifier Technology® **Bullet Camera with Junction Box**

## H4FB1M

2.7-12mm motorized zoom focus lens

### **Features**

- Flexible Intensifier Technology® fits any lighting application
- Supports 4MP @ 30fps (default)
- Adaptive IR LED's
- IR range: up to 98' (depending on scene reflection)
- Motorized Lens with autofocus
- True WDR Operation

- Full OSD operation through onboard control and UTC (TVI)
- IP67 Compliant, weather resistant
- TAA Compliant
- NDAA Compliant\*

Included Junction Box

| Camera Specifications |                                       |
|-----------------------|---------------------------------------|
| Image Sensor          | 1/2.8" Sony Starvis, 5MP              |
| Effective Pixels      | 2616(H) x 1964(V)                     |
| Total Pixels          | 2704(H) x 2104(V)                     |
| Minimum Illumination  | 0 lux                                 |
| Scanning System       | Progressive                           |
| Video Output          | 1080p 25 / 30, 1440p 25/30, 1944p 20  |
| Output                | AHD (or TVI) / CVBS Concurrent Output |
| AGC                   | AGC                                   |
| S/N Ratio             | More than 52dB (AGC OFF / Weight ON)  |
| Shutter Speed         | Auto / Manual / Flicker               |
| WDR                   | Normal / ROI/Weight                   |
| Day/Night             | Auto / Color / BW/AGC/AGC+IR          |
| White Balance         | Auto / AUTOext / Preset / Manual      |

#### **Operating & Unit Specifications** 12VDC, 24VAC Power -4°F ~ 122°F **Operating Temperature** -4°F ~ 122°F

Storage Temperature Operating Humidity 0% - 90% RH Dimensions 10.2" (L) x 2.8" (Dia.)