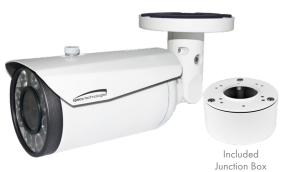

## **5MP HD-TVI Motorized Bullet Camera** with Junction Box

## H<sub>5</sub>B<sub>1</sub>M

2.7-13.5mm motorized lens, white housing

## **Features**

- Supports up to 5MP TVI, 2MP AHD/CVI and CVBS by dip switch
- IR Range: ~65 ft (depending upon scene reflection)
- Motorized lens with auto focus
- Full OSD operation via UTC (up the coax)
- 12VDC operation (power supply not included)
- IP66 compliant, weather resistant
- 5 year warranty

| Operating & Unit Specifications |                                                          |
|---------------------------------|----------------------------------------------------------|
| Power                           | 12VDC (power supply not included) (± 10%)                |
| Operating Temperature           | -22°F`~ 149°F                                            |
| Storage Temperature             | -22°F ~ 122°F                                            |
| Unit Dimensions                 | 9.1" (L) x 3.3" (W) x 4.3" (H) (231 mm x 84 mm x 110 mm) |
| Unit Weight                     | 1.81 lbs.                                                |