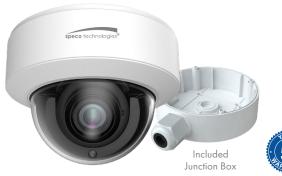

## 8MP (4K) HD-TVI IR Motorized Dome Camera with Junction Box

## H8D7M

2.8-12mm motorized lens, white housing

## **Features**

- 30 built-in IR LEDs
- Supports up to 8MP@15fps
- Signal distance up to 1600 ft.
- Motorized lens
- Full OSD operation through UTC (up the coax)
- 12VDC operation (power supply not included)
- IP67 compliant, weather resistant
- IK10 compliant, vandal resistant
- 5 year warranty