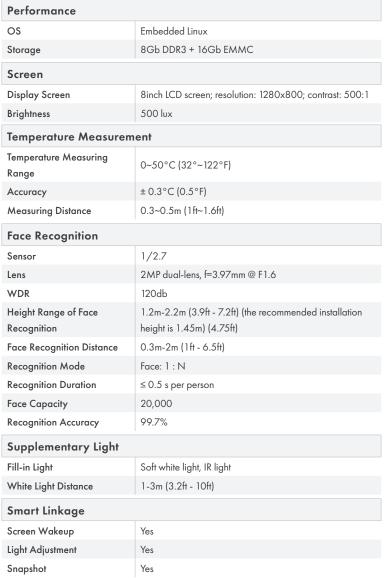

## **Features**

- 8-inch LCD screen
- Supports IR high-accuracy body temperature measurement
- Can recognize faces with masks
- Triggers voice alarm when abnormal temperature or mask-less face is detected
- · Deep learning algorithm with high face recognition accuracy rate
- Supports remote live view and two-way talk
- 1 year warranty

| Two-way Talk          | Yes (noise reduction and echo cancellation)             |
|-----------------------|---------------------------------------------------------|
| Audio Input           | 1CH built-in MIC                                        |
| Audio Output          | Built-in speaker                                        |
| Interface             |                                                         |
| Network Interface     | 10/100Mbps self-adaptive Ethernet port x1               |
| Alarm Input           | 2 CH                                                    |
| Alarm Output          | 2 CH                                                    |
| Wiegand Interface     | Wiegand input/output (26/34)                            |
| RS485                 | RS485x1 (half duplex)                                   |
| Door Lock Output      | Relay output, NO/NC (optional), delay setting supported |
| SD Card Interface     | 1 micro SD card slot, up to 128GB                       |
| USB Interface         | USB x1                                                  |
| Anti-Tamper Interface | 1 button                                                |
| Exit Button           | 1                                                       |
| Reset Button          | 1                                                       |

| Omers                                                           |  |
|-----------------------------------------------------------------|--|
| 12V @1A (not included)                                          |  |
| Screen sleep, screen protection                                 |  |
| <12W                                                            |  |
| Approx. 1.2KG (2.6lbs)                                          |  |
| Wall Mounting, Pole Mounting, Embedded Installation,<br>Desktop |  |
| IP66, Surge Protection and Voltage Transient Protection         |  |
| -20°C~60°C (-4°F~140°F) , <95% (non-condensing)                 |  |
| 301.8mm x 138.6mm x 34.2mm, 11.8"(H) x 5.4"(W) x 1.3"(D)        |  |
|                                                                 |  |