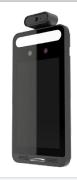

## **2MP Temperature Screening Panel Kiosk** with Face and Mask Recognition

## O2TML

Thermal Screening and Face Recognition Terminal

## **Features**

- 8-inch LCD screen
- Supports IR high-accuracy body temperature measurement
- Can recognize faces with masks
- Triggers voice alarm when abnormal temperature or mask-less face is detected
- · Deep learning algorithm with high face recognition accuracy rate
- Supports remote live view and two-way talk
- 1 year warranty