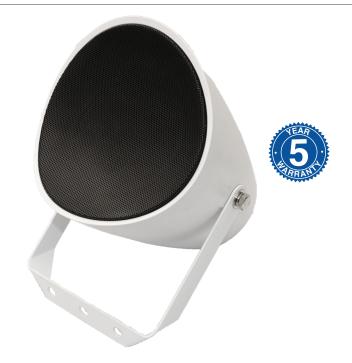

## **SPP20T** 5" 70V Projection Speaker

## **Features**

- Mounts like a horn with adjustable bracket
- Constructed for indoor or outdoor use
- Built-in 70V transformer

| Speaker Specifications   |                               |
|--------------------------|-------------------------------|
| RMS Output Power         | 20W                           |
| Max Output Power         | 30W                           |
| Transformer Type         | 70V                           |
| Transformer Power Tap    | 20W, 10W, 5W                  |
| Termination Type         | Terminal                      |
| Sensitivity (1W/1M)      | 90dB                          |
| Maximum SPL (Pmax/1M)    | 130dB                         |
| Driver Impedance         | 8 Ohms                        |
| Magnet size and material | 11.4 Oz Ferrite               |
| Frequency Response Range | 160Hz ~ 125KHz                |
| Dispersion @ 1000Hz      | 100°                          |
| Driver                   | 5" Polypropylene coated paper |
| Speaker Dimensions       | 6.8" Diameter x 8.7" length   |
| Weight                   | 3.6 lbs.                      |
| Material                 | ABS, Grille: Aluminum         |