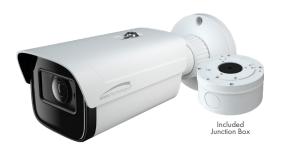

## **5MP HD-TVI IR Motorized Lens Bullet Camera** with Included Junction Box

## V5B2M

## 2.8-12mm motorized lens, white housing