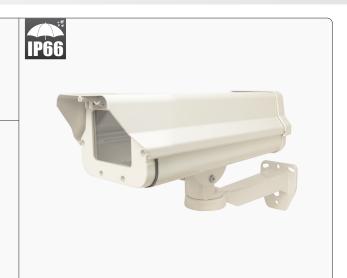

## **Weather Resistant Heavy Duty Traditional Camera Housing**

VCH401HBMT Housing, heater, blower & bracket

## **Features**

- · Ivory housing color
- Rust proof hardware
- · Housing with heater, blower & bracket
- Housing dimensions: 14.56" (L) x 5.5" (W) x 4.5" (H)
- Bracket dimensions: 11.5" (L) x 3.25" (W) x 4" (H)
- IP66 compliant
- 24VAC power supply (power supply not included)
- 1 year warranty